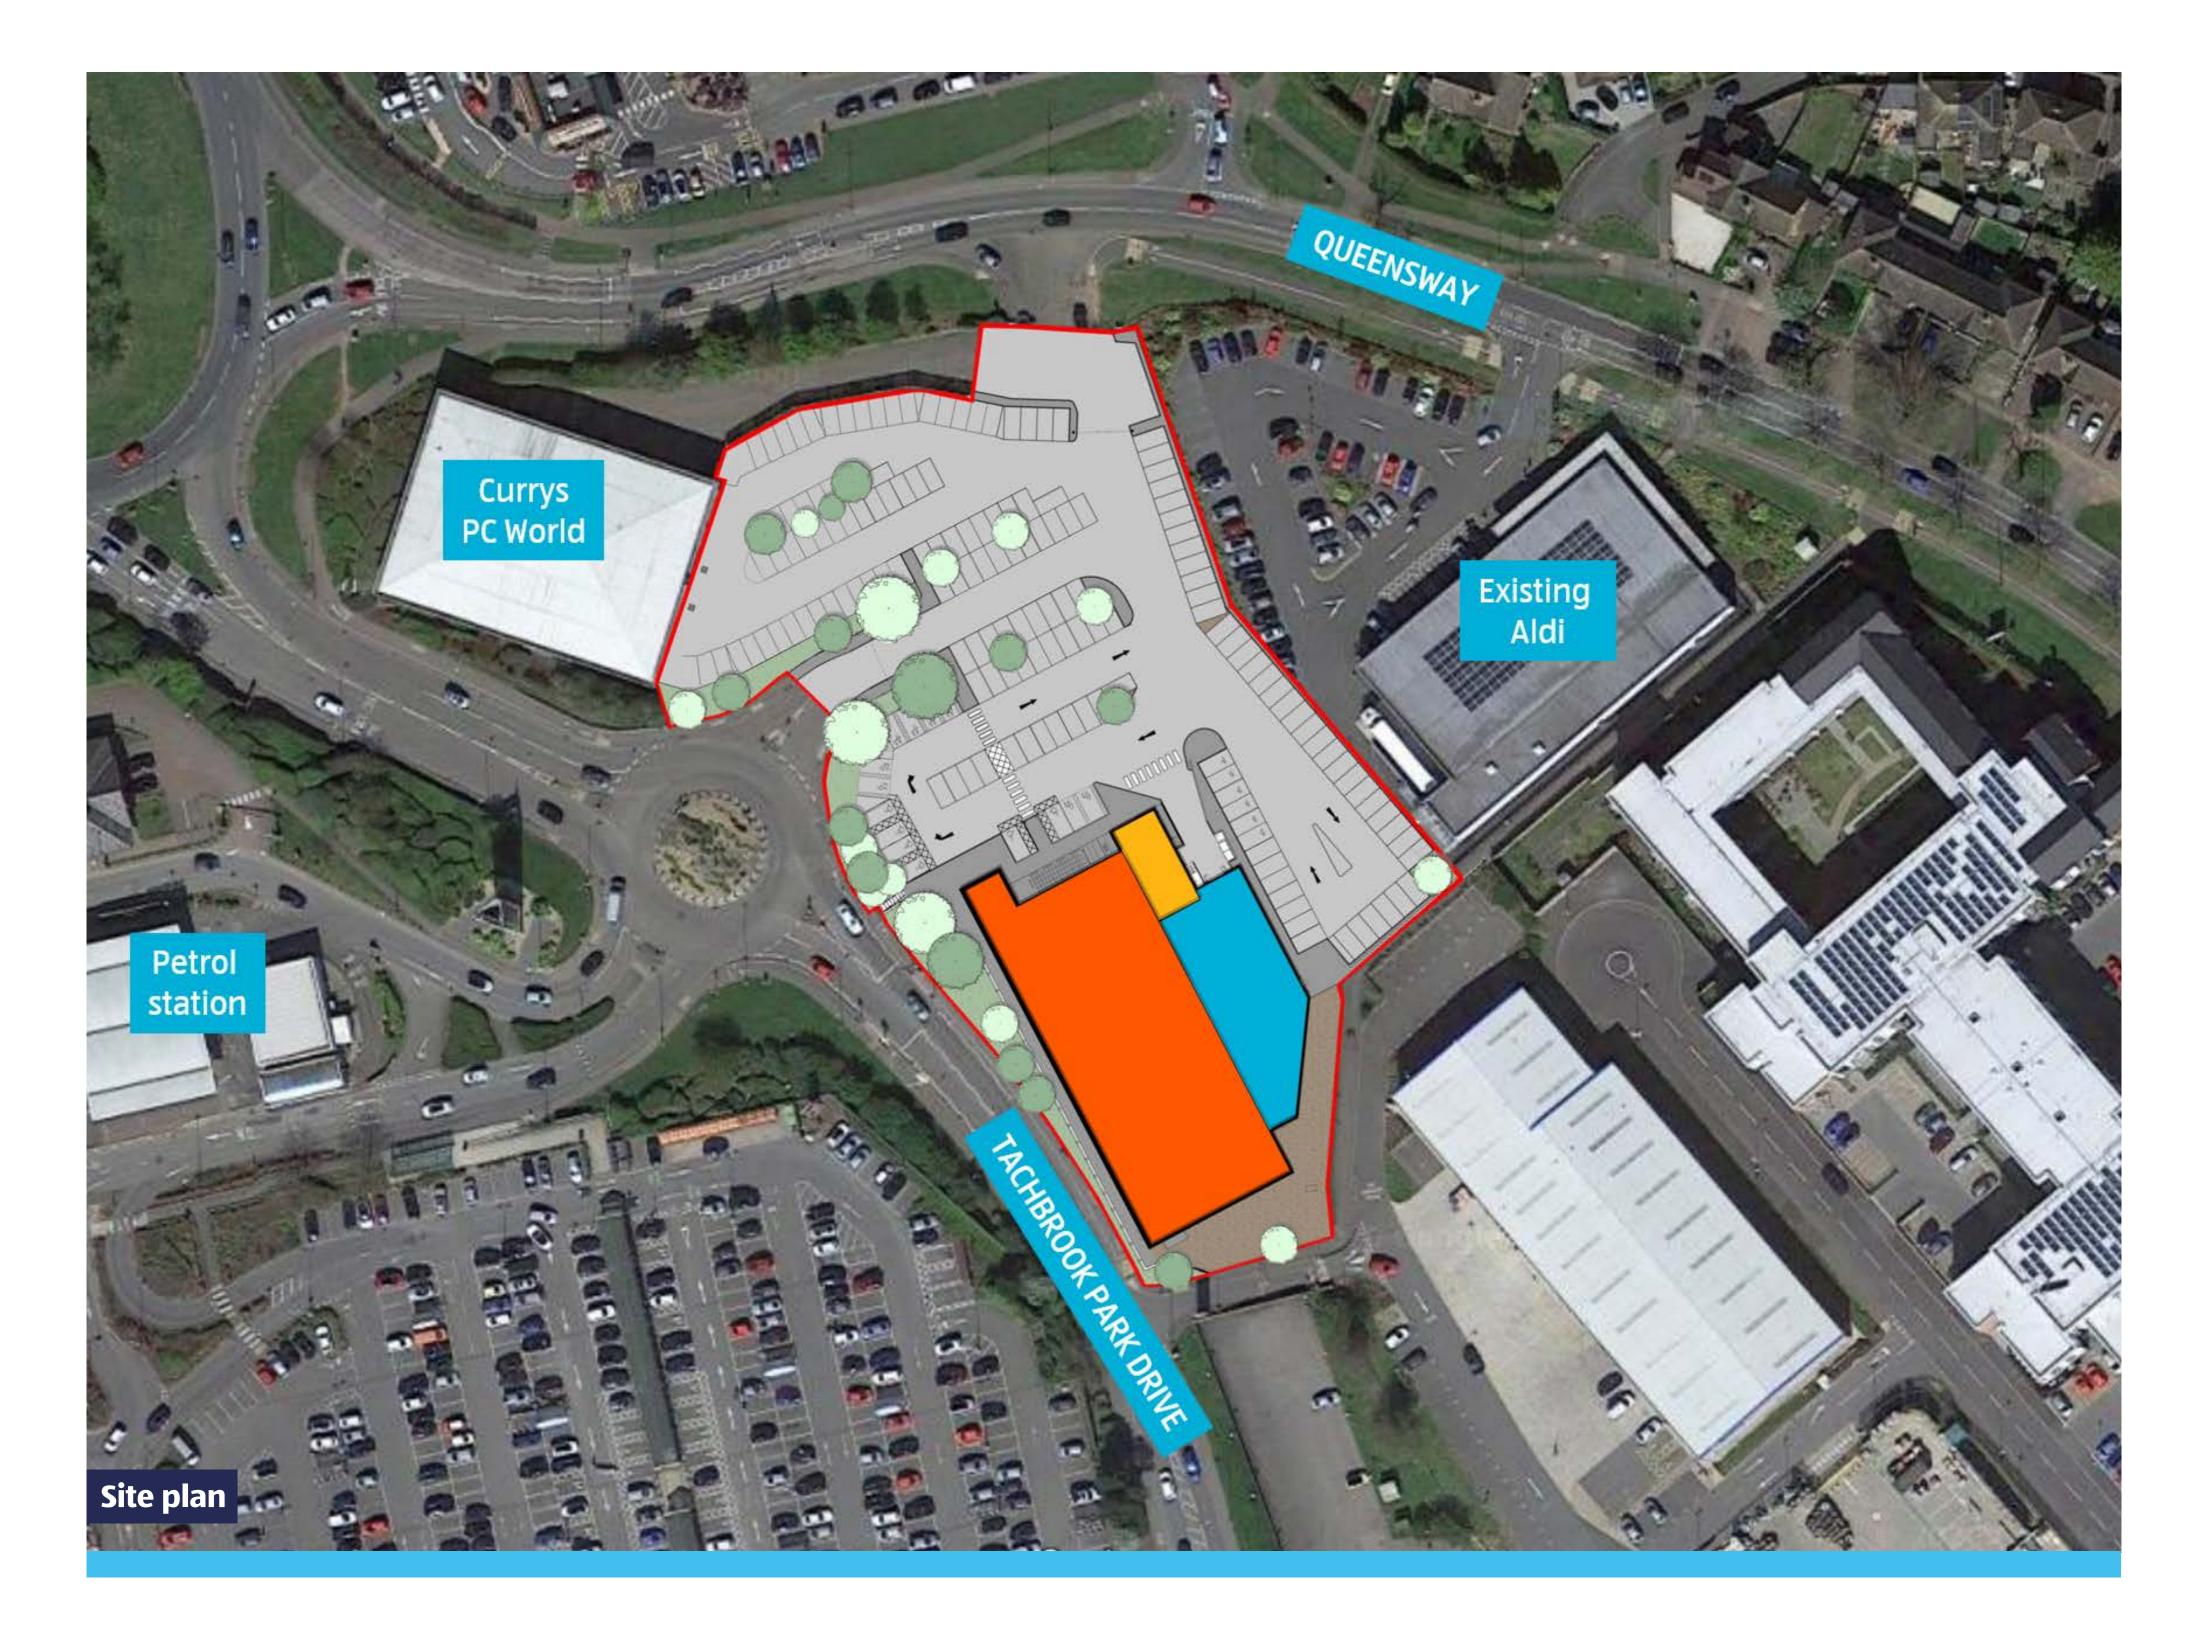

## A new Aldi food store

The site would deliver a new Aldi food store with a larger net sales area in comparison with our

## Our proposal for Leamington Spa offers:

- A new Aldi food store with an increased sales area
- Free customer parking with 168 spaces including seven accessible, six parent-andchild and six electric vehicle charging bays

existing Learnington Spa store, alongside increased car and cycle parking provision. The proposed store would stock the same range of high-quality, award-winning products found at other Aldi stores. The proposed floor space would mainly be for food goods, with a smaller range of non-food products, alongside servicing and staff areas.

- A new store in a convenient location which would be able to meet increased local demand
- Creation of new jobs in addition to those retained from our closing down store
- Additional employment opportunities provided during construction and the supply chain
- Attractive landscaping around the site to enhance its appearance