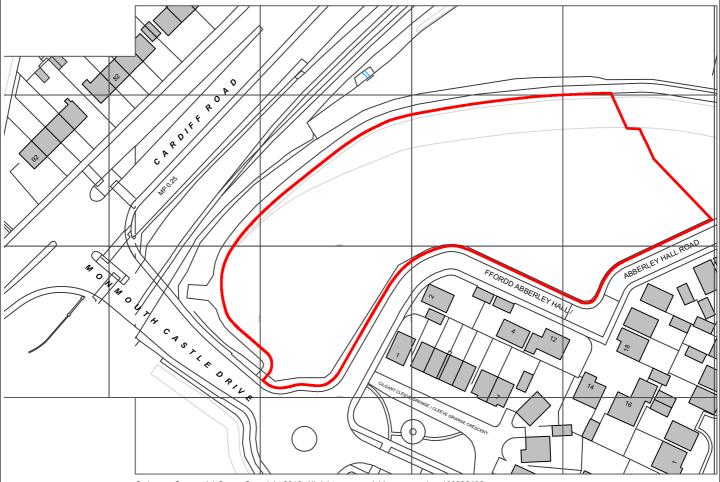

## **Application Boundary**

## **Total Area**

8,153 sq m 2.015 Acres 0.815 Hectares

Chartered Architects
Chartered Building Surveyors
Interior Designers
CDM Co-ordinators

Glentworth Court, Lime Kiln Close Stoke Gifford, Bristol BS34 8SR +44 (0)117 931 2062 www.kendallkingscott.co.uk roject

## Newport, Mon Bank, Cardiff Road

ALDI Stores Ltd

Scale Paper Size Filename

1.1250 A4 180420 Site Location Plan

© Copyright. Do not scale this drawing.

P113/05/20 JKCJS Drawing Issue Rv. Date By Ap Note

Site Location Plan

Ordnance Survey, (c) Crown Copyright 2018. All rights reserved. Licence number 100022432