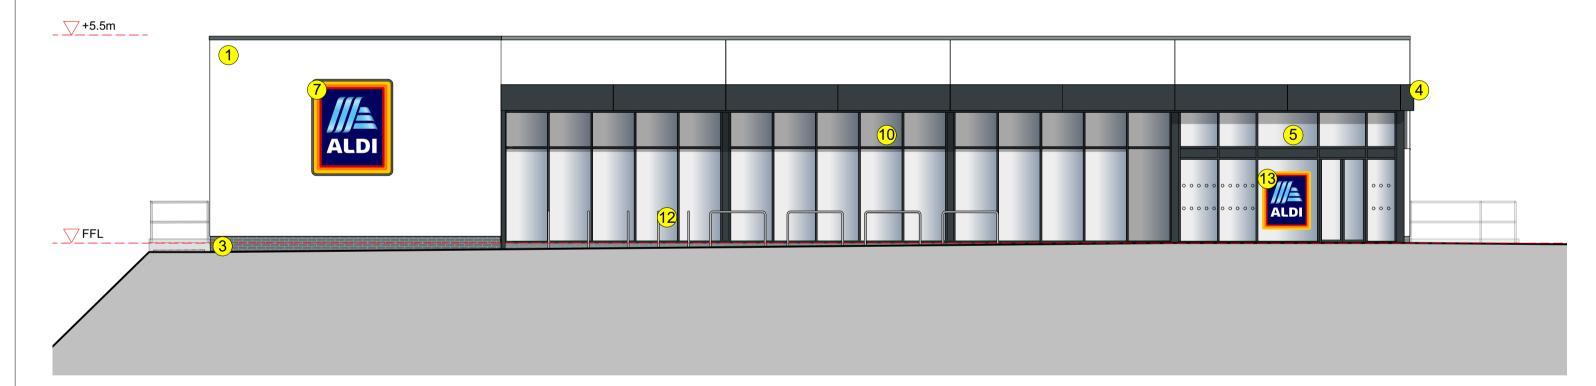

## **Proposed Western Elevation**

## ΈY

- 1 External walls White render, textured finish
- 2 Refrigeration plant enclosure Galvanised palisade fence with a lockable door
- 3 Brickwork plinth Blockleys Brick Ltd 'Smooth Black' with tarmac Y14 (Black) coloured mortar below rendered panels.
- 4 Canopy fascia Polyester powder coated aluminium panels, colour Anthracite Grey (RAL 7016)
- 5 Entrance/exit lobby Polyester powder coated aluminium frames, colour Anthracite Grey (RAL 7016)
- 6 Handrails Galvanised tubular steel
- Wall mounted internally illuminated logo sign Subject to separate advertisement consent application
- 8 Overhead door PVF coated steel, colour Anthracite Grey (RAL 7016)
- 9 Window Polyester powder coated aluminium frames, colour Anthracite Grey (RAL 7016)
- Shopfronts Polyester powder coated aluminium frames, colour Anthracite Grey (RAL 7016)
- Steel escape doors Polyester powder coated aluminium frames, colour Anthracite Grey (RAL 7016)
- 12 Trolley bay rails Satin finish stainless steel
- Vinyl Aldi logo sign applied to glazing Subject to separate advertisement consent application
- High level ribbon windows Polyester powder coated aluminium frames, colour Anthracite Grey (RAL 7016)
- Curtain Dock Shelter High quality polyester, colour black