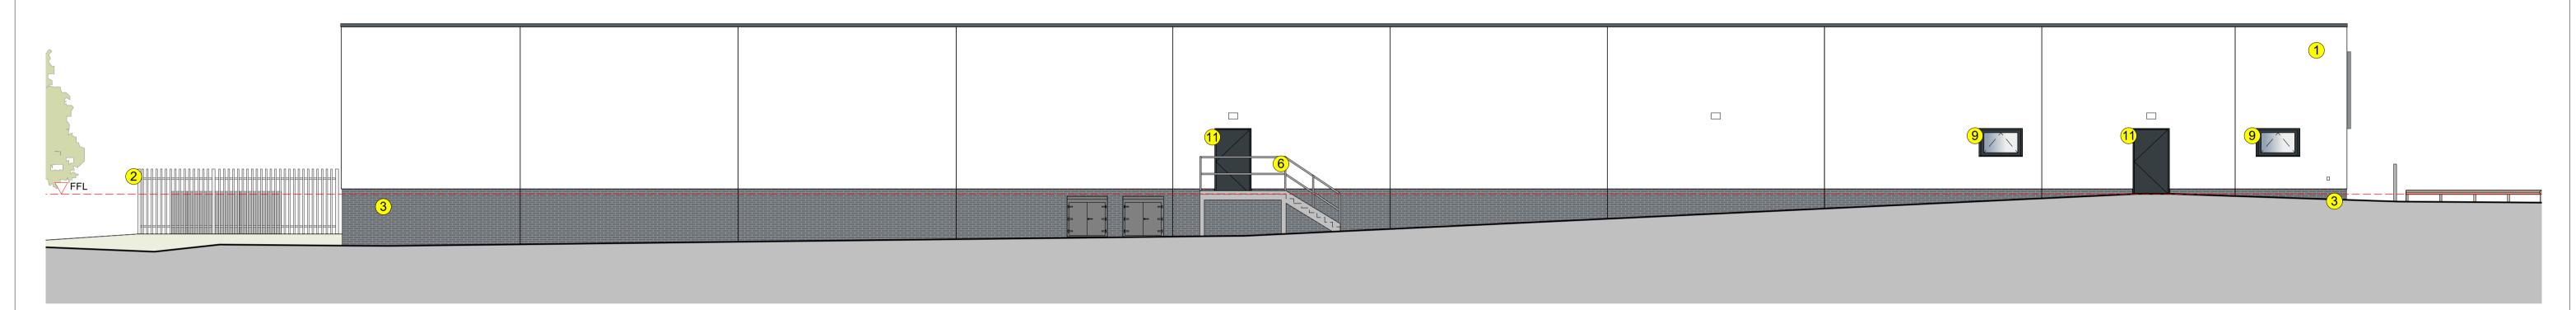

## **Proposed Northen Elevation**

## ΈY

- 1 External walls White render, textured finish
- 2 Refrigeration plant enclosure Galvanised palisade fence with a lockable door
- 3 Brickwork plinth Blockleys Brick Ltd 'Smooth Black' with tarmac Y14 (Black) coloured mortar below rendered panels.
- 4 Canopy fascia Polyester powder coated aluminium panels, colour Anthracite Grey (RAL 7016)
- 5 Entrance/exit lobby Polyester powder coated aluminium frames, colour Anthracite Grey (RAL 7016)
- 6 Handrails Galvanised tubular steel
- Wall mounted internally illuminated logo sign Subject to separate advertisement consent application
- 8 Overhead door PVF coated steel, colour Anthracite Grey (RAL 7016)
- 9 Window Polyester powder coated aluminium frames, colour Anthracite Grey (RAL 7016)
- Shopfronts Polyester powder coated aluminium frames, colour Anthracite Grey (RAL 7016)
- Steel escape doors Polyester powder coated aluminium frames, colour Anthracite Grey (RAL 7016)
- 12 Trolley bay rails Satin finish stainless steel
- Vinyl Aldi logo sign applied to glazing Subject to separate advertisement consent application
- High level ribbon windows Polyester powder coated aluminium frames, colour Anthracite Grey (RAL 7016)
- Curtain Dock Shelter High quality polyester, colour black