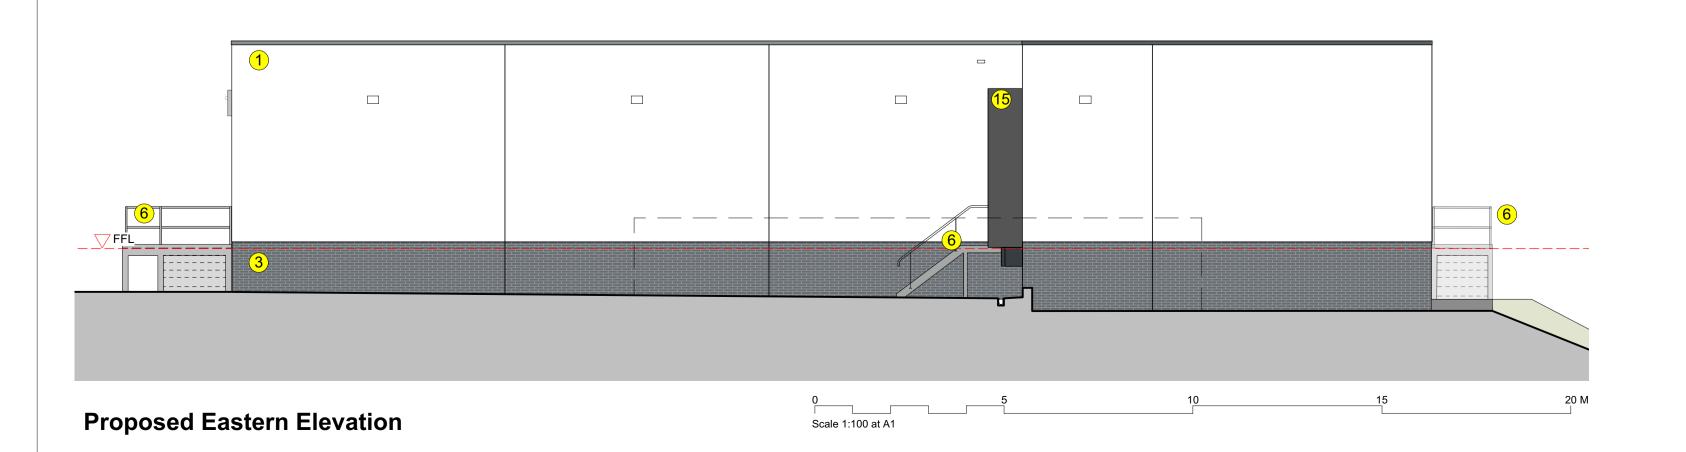

## ΈY

- 1 External walls White render, textured finish
- 2 Refrigeration plant enclosure Galvanised palisade fence with a lockable door
- 3 Brickwork plinth Blockleys Brick Ltd 'Smooth Black' with tarmac Y14 (Black) coloured mortar below rendered panels.
- 4 Canopy fascia Polyester powder coated aluminium panels, colour Anthracite Grey (RAL 7016)
- 5 Entrance/exit lobby Polyester powder coated aluminium frames, colour Anthracite Grey (RAL 7016)
- 6 Handrails Galvanised tubular steel
- Wall mounted internally illuminated logo sign Subject to separate advertisement consent application
- 8 Overhead door PVF coated steel, colour Anthracite Grey (RAL 7016)
- 9 Window Polyester powder coated aluminium frames, colour Anthracite Grey (RAL 7016)
- Shopfronts Polyester powder coated aluminium frames, colour Anthracite Grey (RAL 7016)
- Steel escape doors Polyester powder coated aluminium frames, colour Anthracite Grey (RAL 7016)
- 12 Trolley bay rails Satin finish stainless steel
- Vinyl Aldi logo sign applied to glazing Subject to separate advertisement consent application
- High level ribbon windows Polyester powder coated aluminium frames, colour Anthracite Grey (RAL 7016)
- Curtain Dock Shelter High quality polyester, colour black