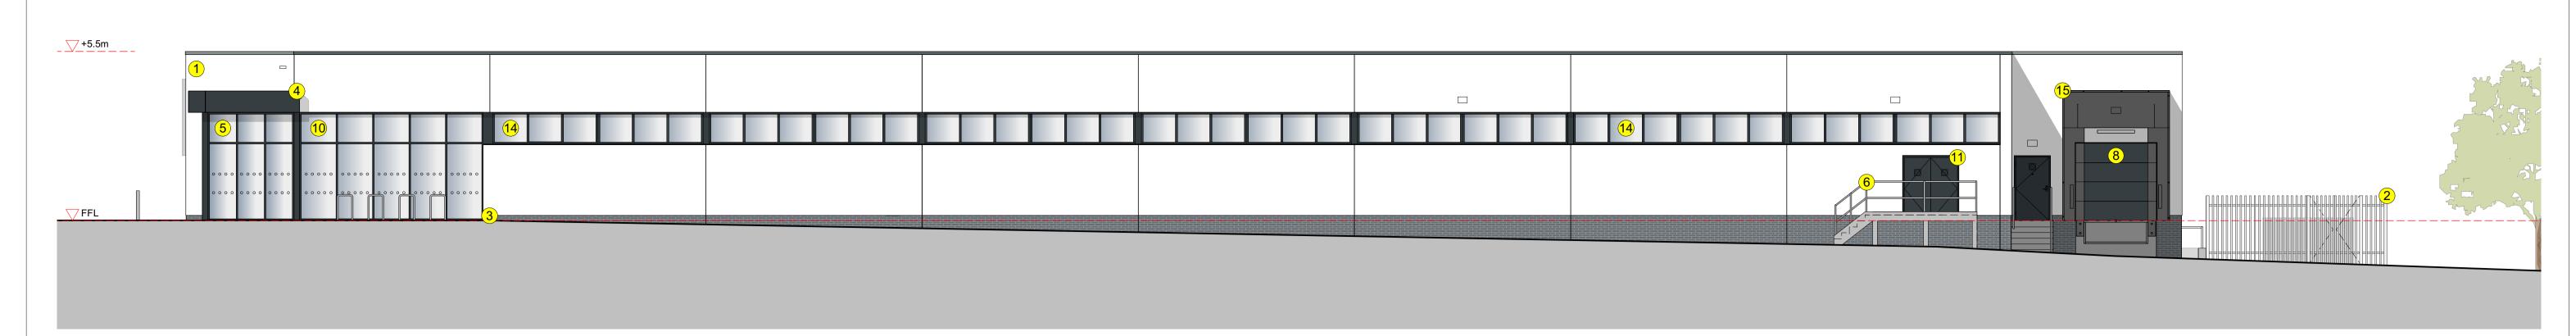

## **Proposed Southern Elevation**

## ΈY

- 1 External walls White render, textured finish
- 2 Refrigeration plant enclosure Galvanised palisade fence with a lockable door
- 3 Brickwork plinth Blockleys Brick Ltd 'Smooth Black' with tarmac Y14 (Black) coloured mortar below rendered panels.
- 4 Canopy fascia Polyester powder coated aluminium panels, colour Anthracite Grey (RAL 7016)
- 5 Entrance/exit lobby Polyester powder coated aluminium frames, colour Anthracite Grey (RAL 7016)
- 6 Handrails Galvanised tubular steel
- Wall mounted internally illuminated logo sign Subject to separate advertisement consent application
- 8 Overhead door PVF coated steel, colour Anthracite Grey (RAL 7016)
- 9 Window Polyester powder coated aluminium frames, colour Anthracite Grey (RAL 7016)
- Shopfronts Polyester powder coated aluminium frames, colour Anthracite Grey (RAL 7016)
- Steel escape doors Polyester powder coated aluminium frames, colour Anthracite Grey (RAL 7016)
- 12 Trolley bay rails Satin finish stainless steel
- Vinyl Aldi logo sign applied to glazing Subject to separate advertisement consent application
- High level ribbon windows Polyester powder coated aluminium frames, colour Anthracite Grey (RAL 7016)
- Curtain Dock Shelter High quality polyester, colour black