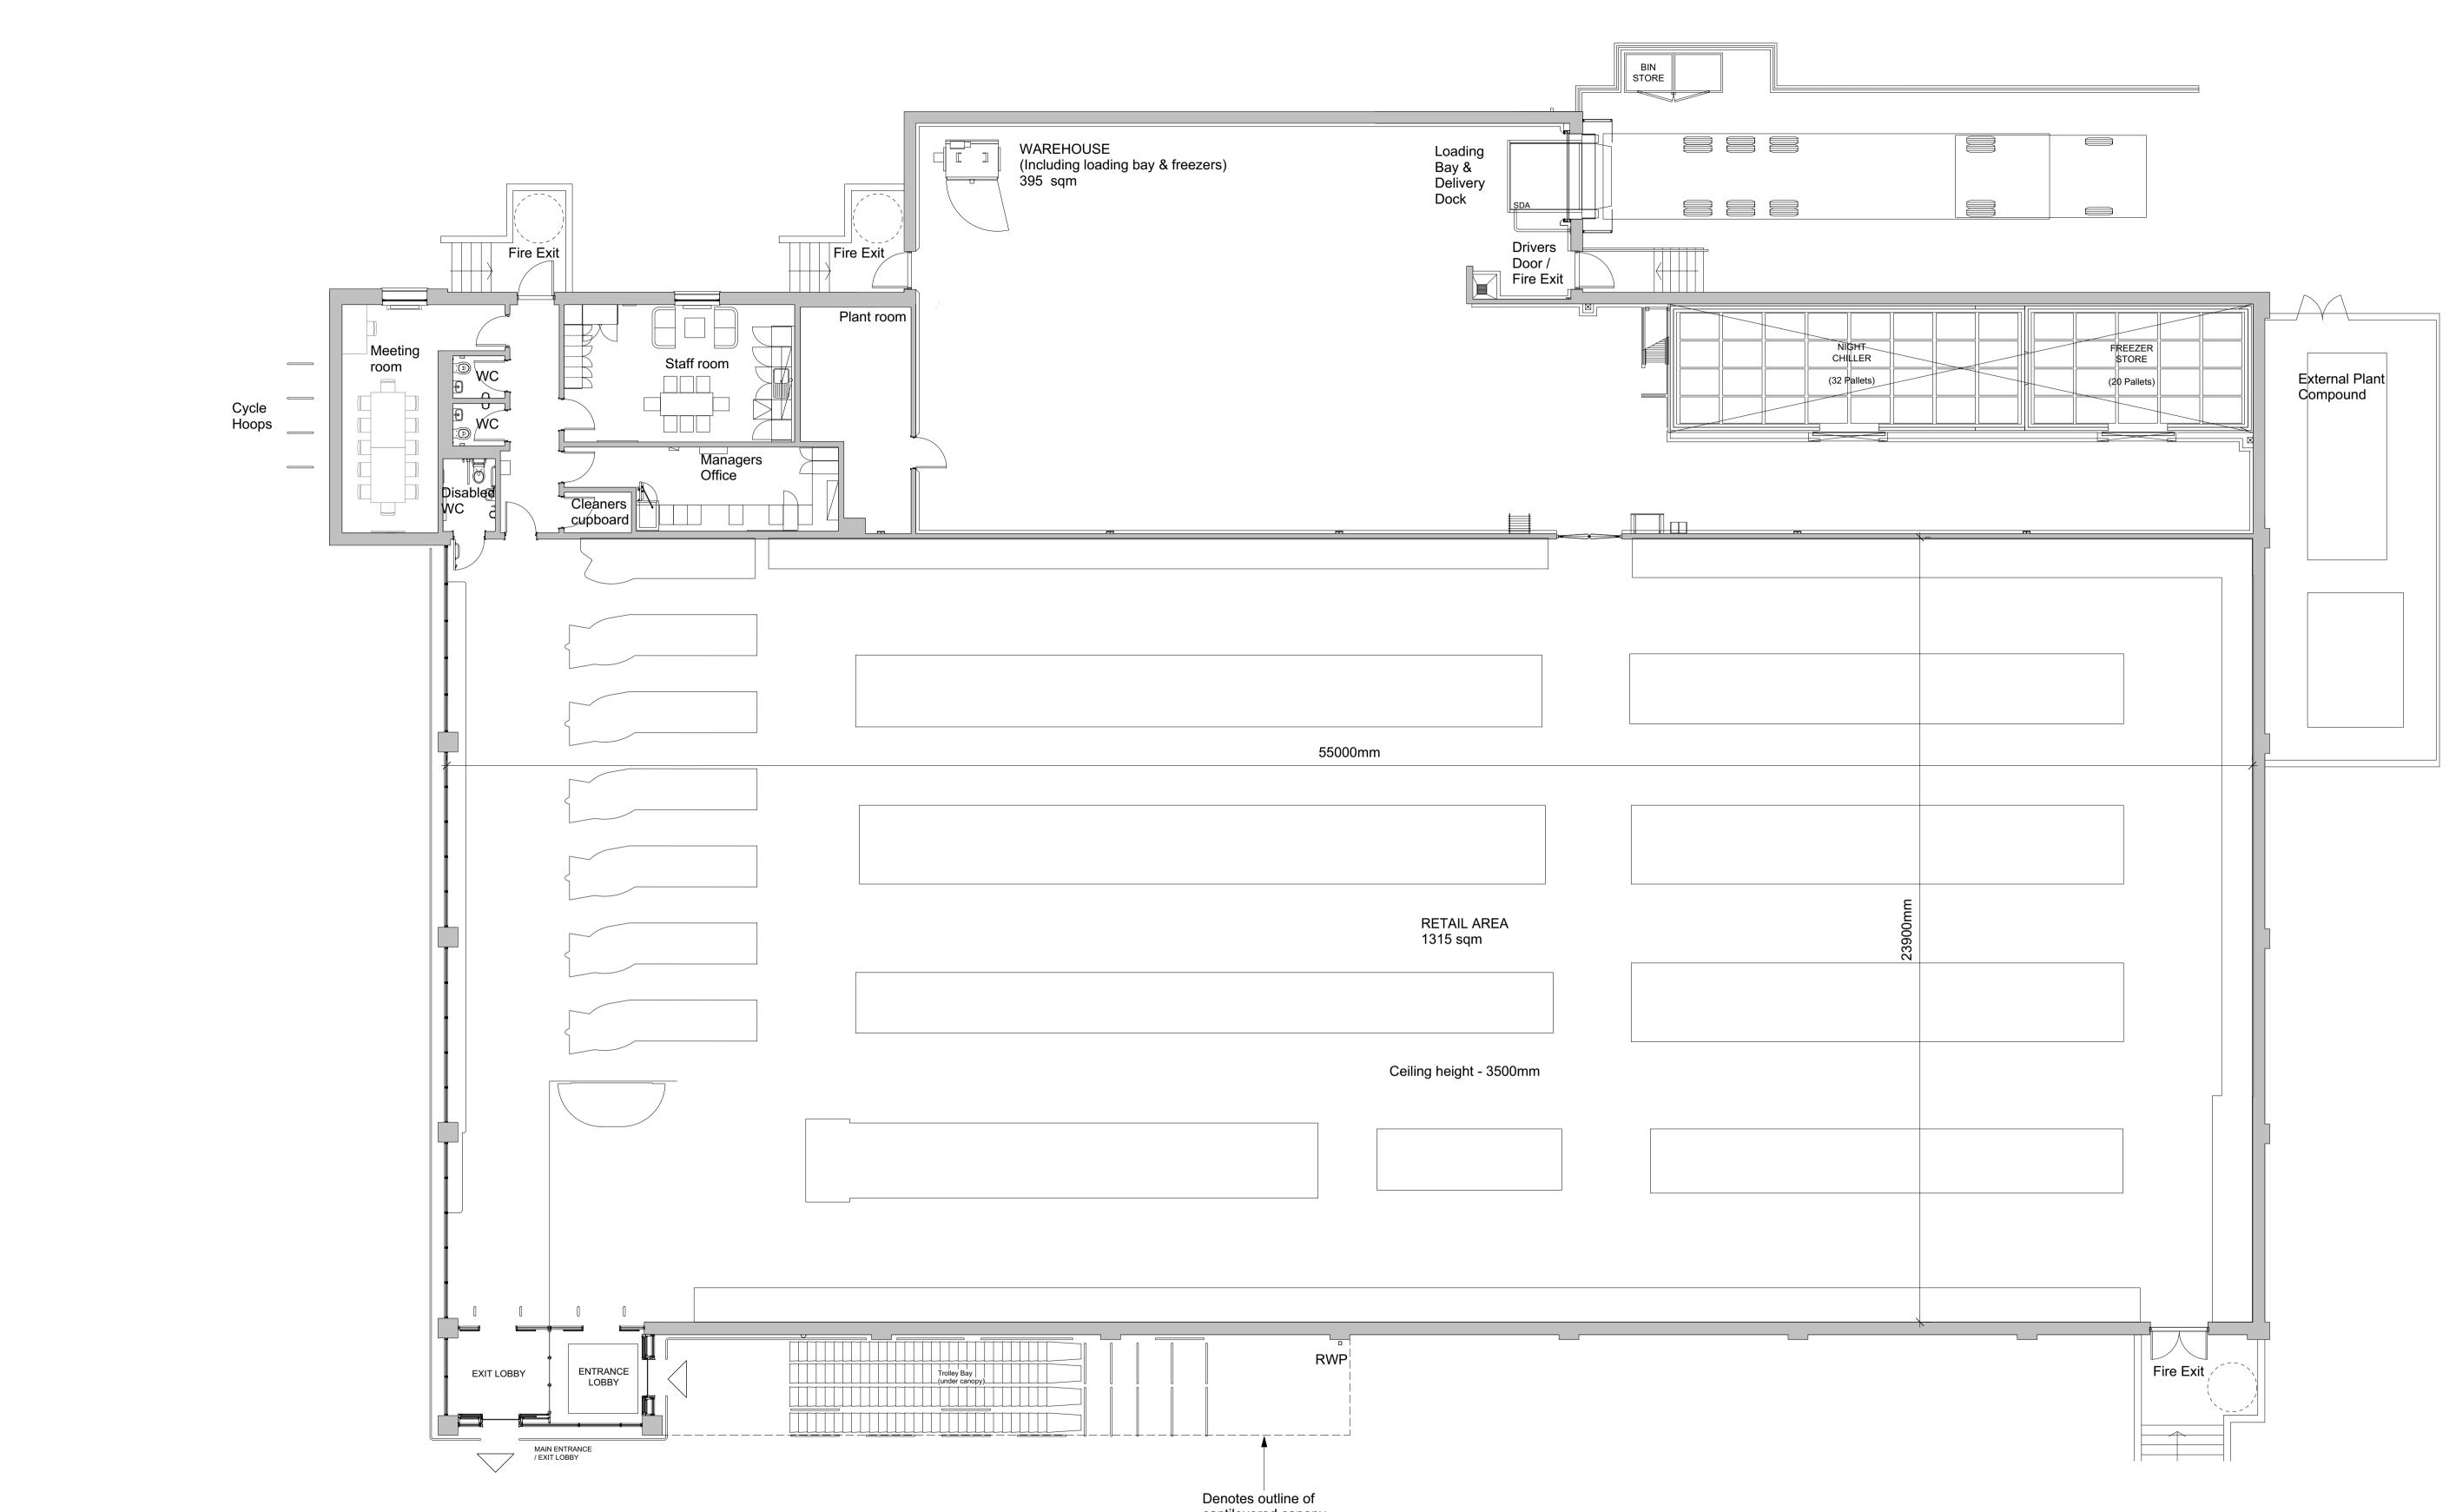

Proposed Store GEA Proposed Store GIA

- 1,921 Sqm - 1,855 Sqm

REFER TO DRG 190866-1300 FOR PROPOSED SITE PLAN

\_\_\_\_15

Denotes outline of cantilevered canopy

| Kendall Kingscott                              |                              |            |                           |                                                   | 05/11/21<br>28/09/21 | GS JS<br>JKCJS |         | Annotations corrected.<br>Drawing Issue |  |  |
|------------------------------------------------|------------------------------|------------|---------------------------|---------------------------------------------------|----------------------|----------------|---------|-----------------------------------------|--|--|
|                                                | <i>.</i>                     |            |                           | Rev                                               | Date                 | Ву Ар          | Note    |                                         |  |  |
|                                                | Aldi Lampeter, Pontfaen Road |            |                           | Drawing Title<br>Proposed Floor Plan<br>Foodstore |                      |                |         |                                         |  |  |
| Chartered Architects                           |                              |            |                           |                                                   |                      |                |         |                                         |  |  |
| Chartered Building Surveyors nterior Designers |                              |            |                           |                                                   |                      |                |         |                                         |  |  |
| CDM Services                                   | Client                       |            |                           |                                                   | t Number             | Drawing Number |         | Revision                                |  |  |
|                                                | Aldi Stores Ltd              |            |                           | 190866-1350 P2                                    |                      |                |         | <b>P2</b>                               |  |  |
| Glentworth Court, Lime Kiln Close              |                              |            |                           |                                                   | 0000                 | 0-13           | 50      | ГΖ                                      |  |  |
| Stoke Gifford, Bristol BS34 8SR                | Scale                        | Paper Size | Filename                  | Date                                              |                      | Drawn          | Checked | Purpose/Status                          |  |  |
| +44 (0)117 931 2062                            | 1:100                        | ISO A1     | 190866 ALDI MASTER.vwx    | 28/0                                              | 09/2021              | JKC            | JS      | PLANNING                                |  |  |
| www.kendallkingscott.co.uk                     | © Copyright                  |            | Do not scale this drawing | Check all dimensions and levels on site           |                      |                |         |                                         |  |  |