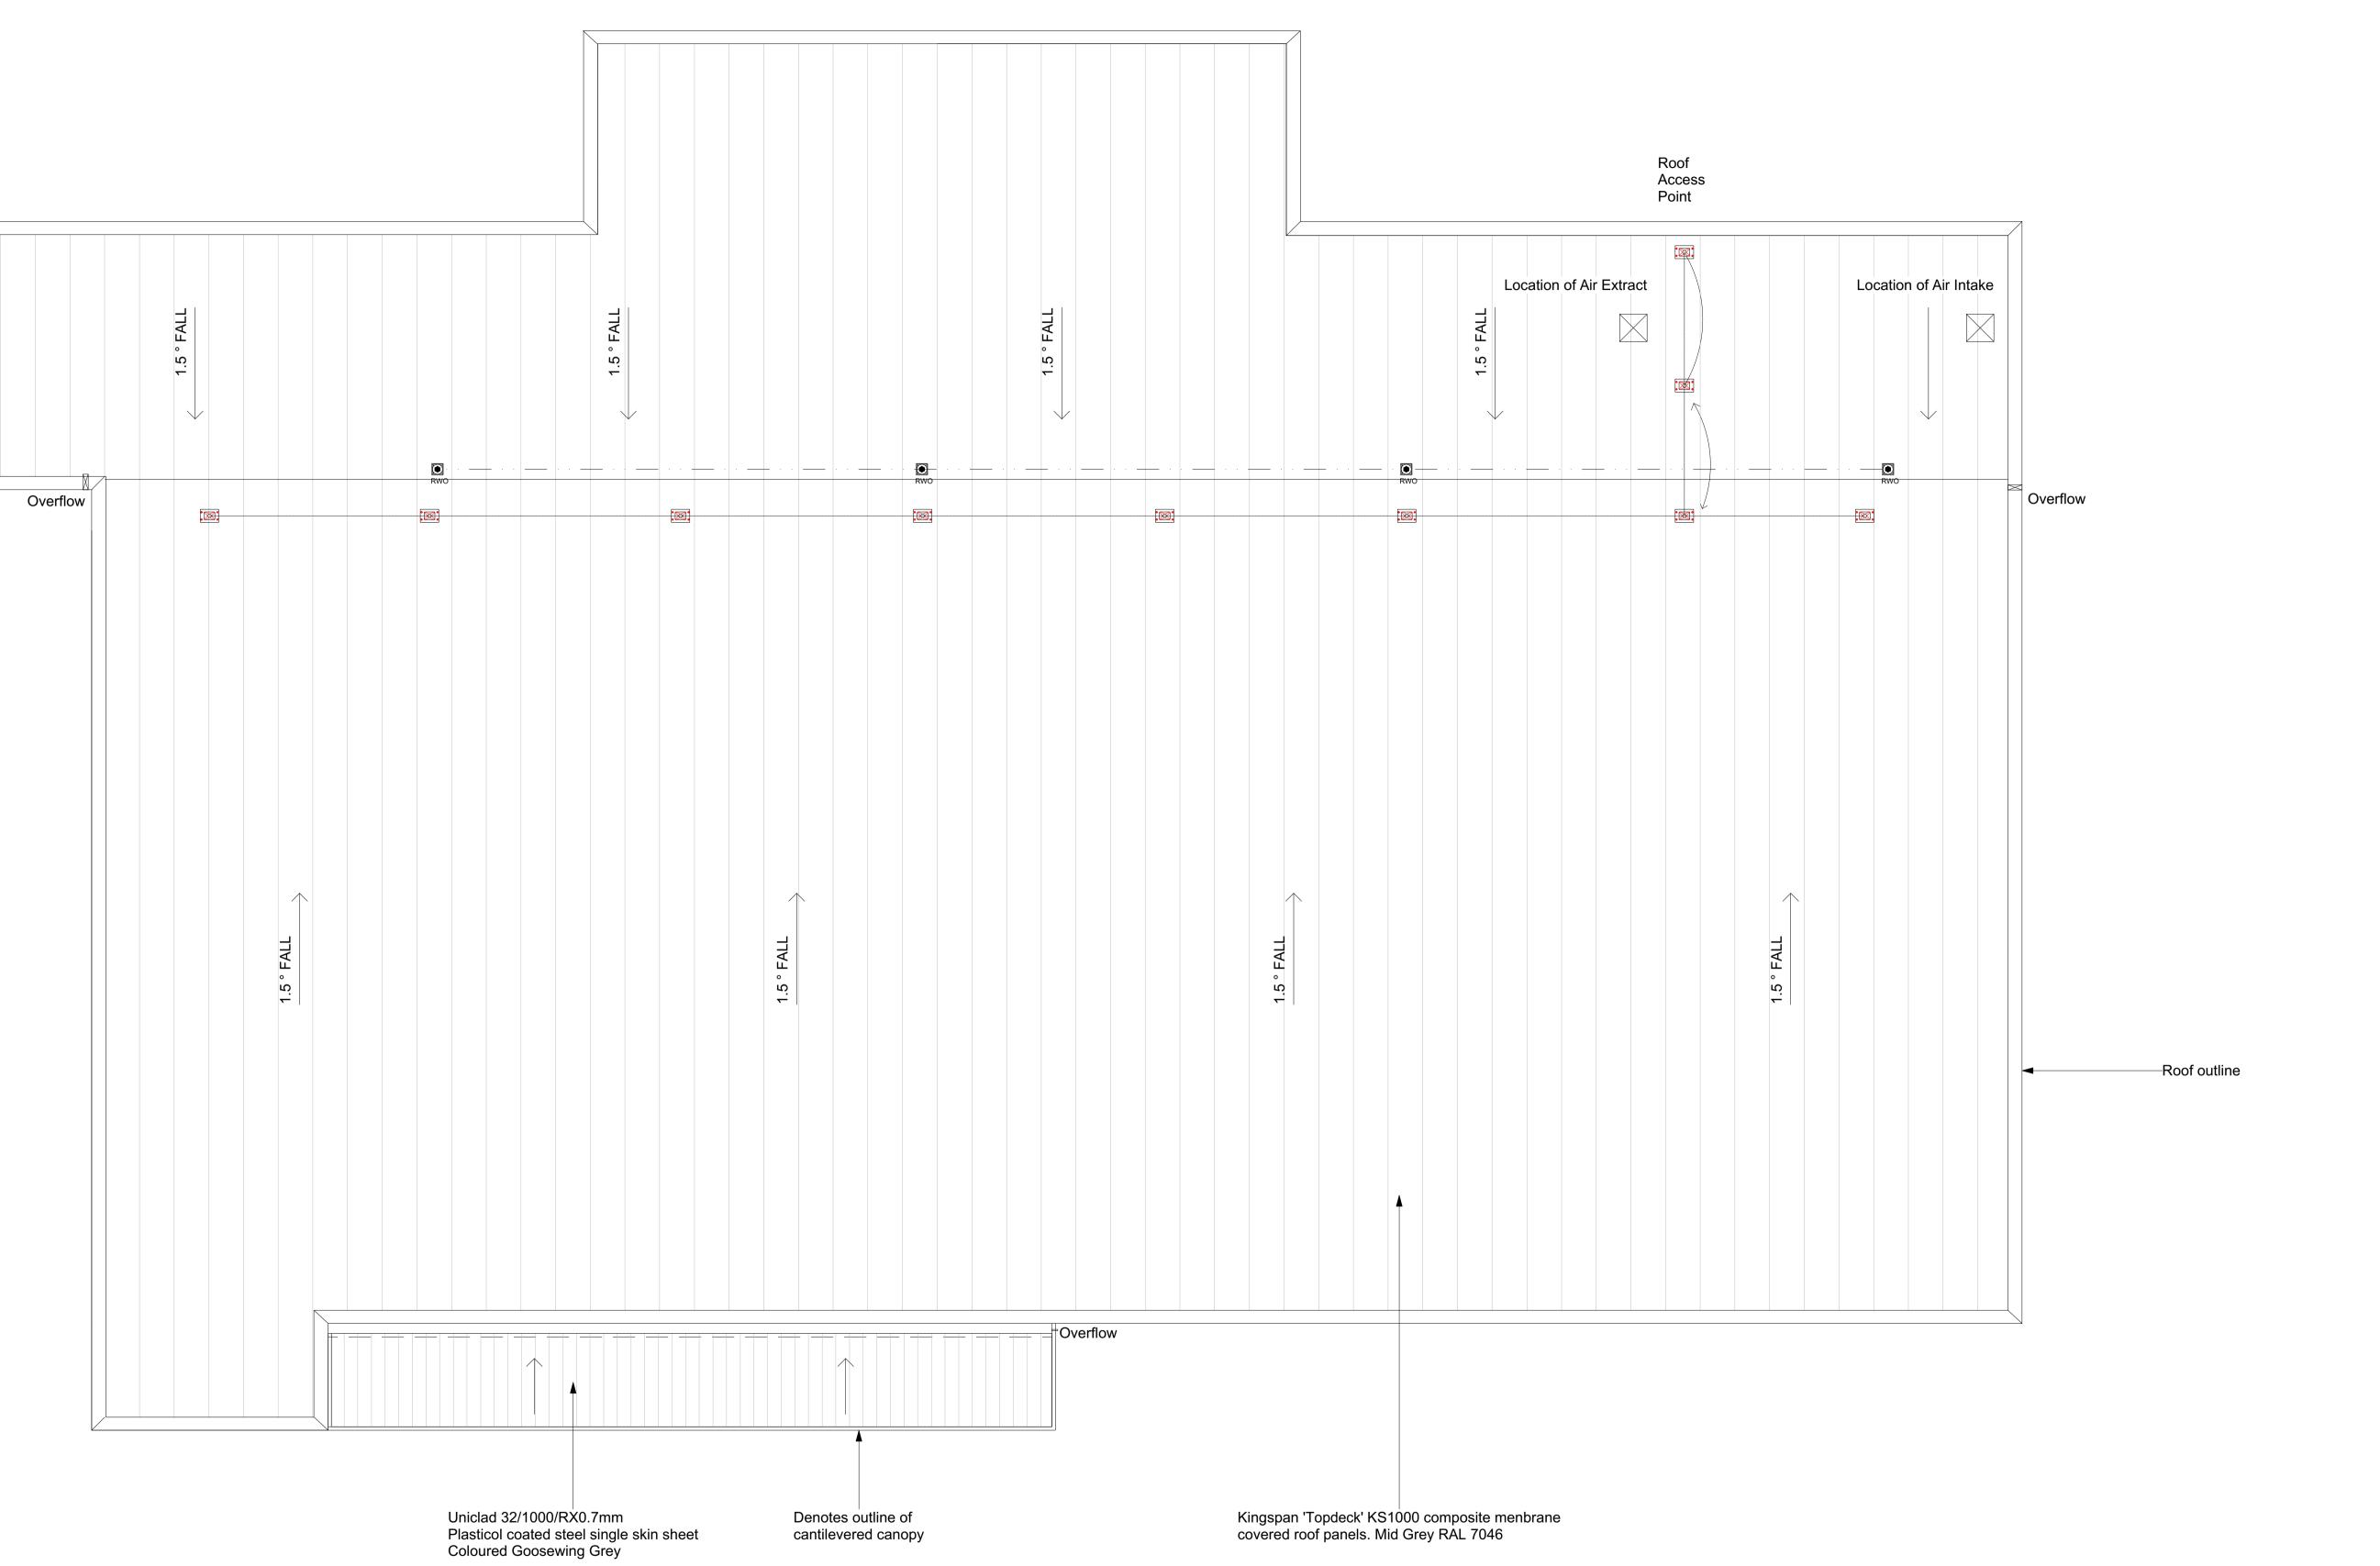

REFER TO DRG - 190866-1300 FOR PROPOSED SITE PLAN - 190866-1350 FOR PROPOSED FLOOR PLAN

15

25 M

| Kendall Kingscott                  |                                       |                                                  | P2<br>P1<br>Rev                         | P1 28/09/21 JKCJS Drawing Issue |                |         |                |
|------------------------------------|---------------------------------------|--------------------------------------------------|-----------------------------------------|---------------------------------|----------------|---------|----------------|
|                                    | Project                               | Drawing Title<br>Proposed Roof Plan<br>Foodstore |                                         |                                 |                |         |                |
| Chartered Architects               | Aldi Lampeter, Pontfaen Road          |                                                  |                                         |                                 |                |         |                |
| Chartered Building Surveyors       |                                       |                                                  |                                         |                                 |                |         |                |
| Interior Designers<br>CDM Services | Client                                |                                                  |                                         | t Number                        | Drawing Number |         | Revision       |
|                                    | Aldi Stores Ltd                       |                                                  | 190866-1360 P2                          |                                 |                |         | P2             |
| Glentworth Court, Lime Kiln Close  |                                       |                                                  | 190000-1300 FZ                          |                                 |                |         |                |
| Stoke Gifford, Bristol BS34 8SR    | Scale Paper Size                      | Filename                                         | Date                                    |                                 | Drawn          | Checked | Purpose/Status |
| +44 (0)117 931 2062                | 1:100 ISO A1                          | 190866 ALDI MASTER.vwx                           | 28/0                                    | 9/2021                          | JKC            | JS      | PLANNING       |
| www.kendallkingscott.co.uk         | © Copyright Do not scale this drawing |                                                  | Check all dimensions and levels on site |                                 |                |         |                |