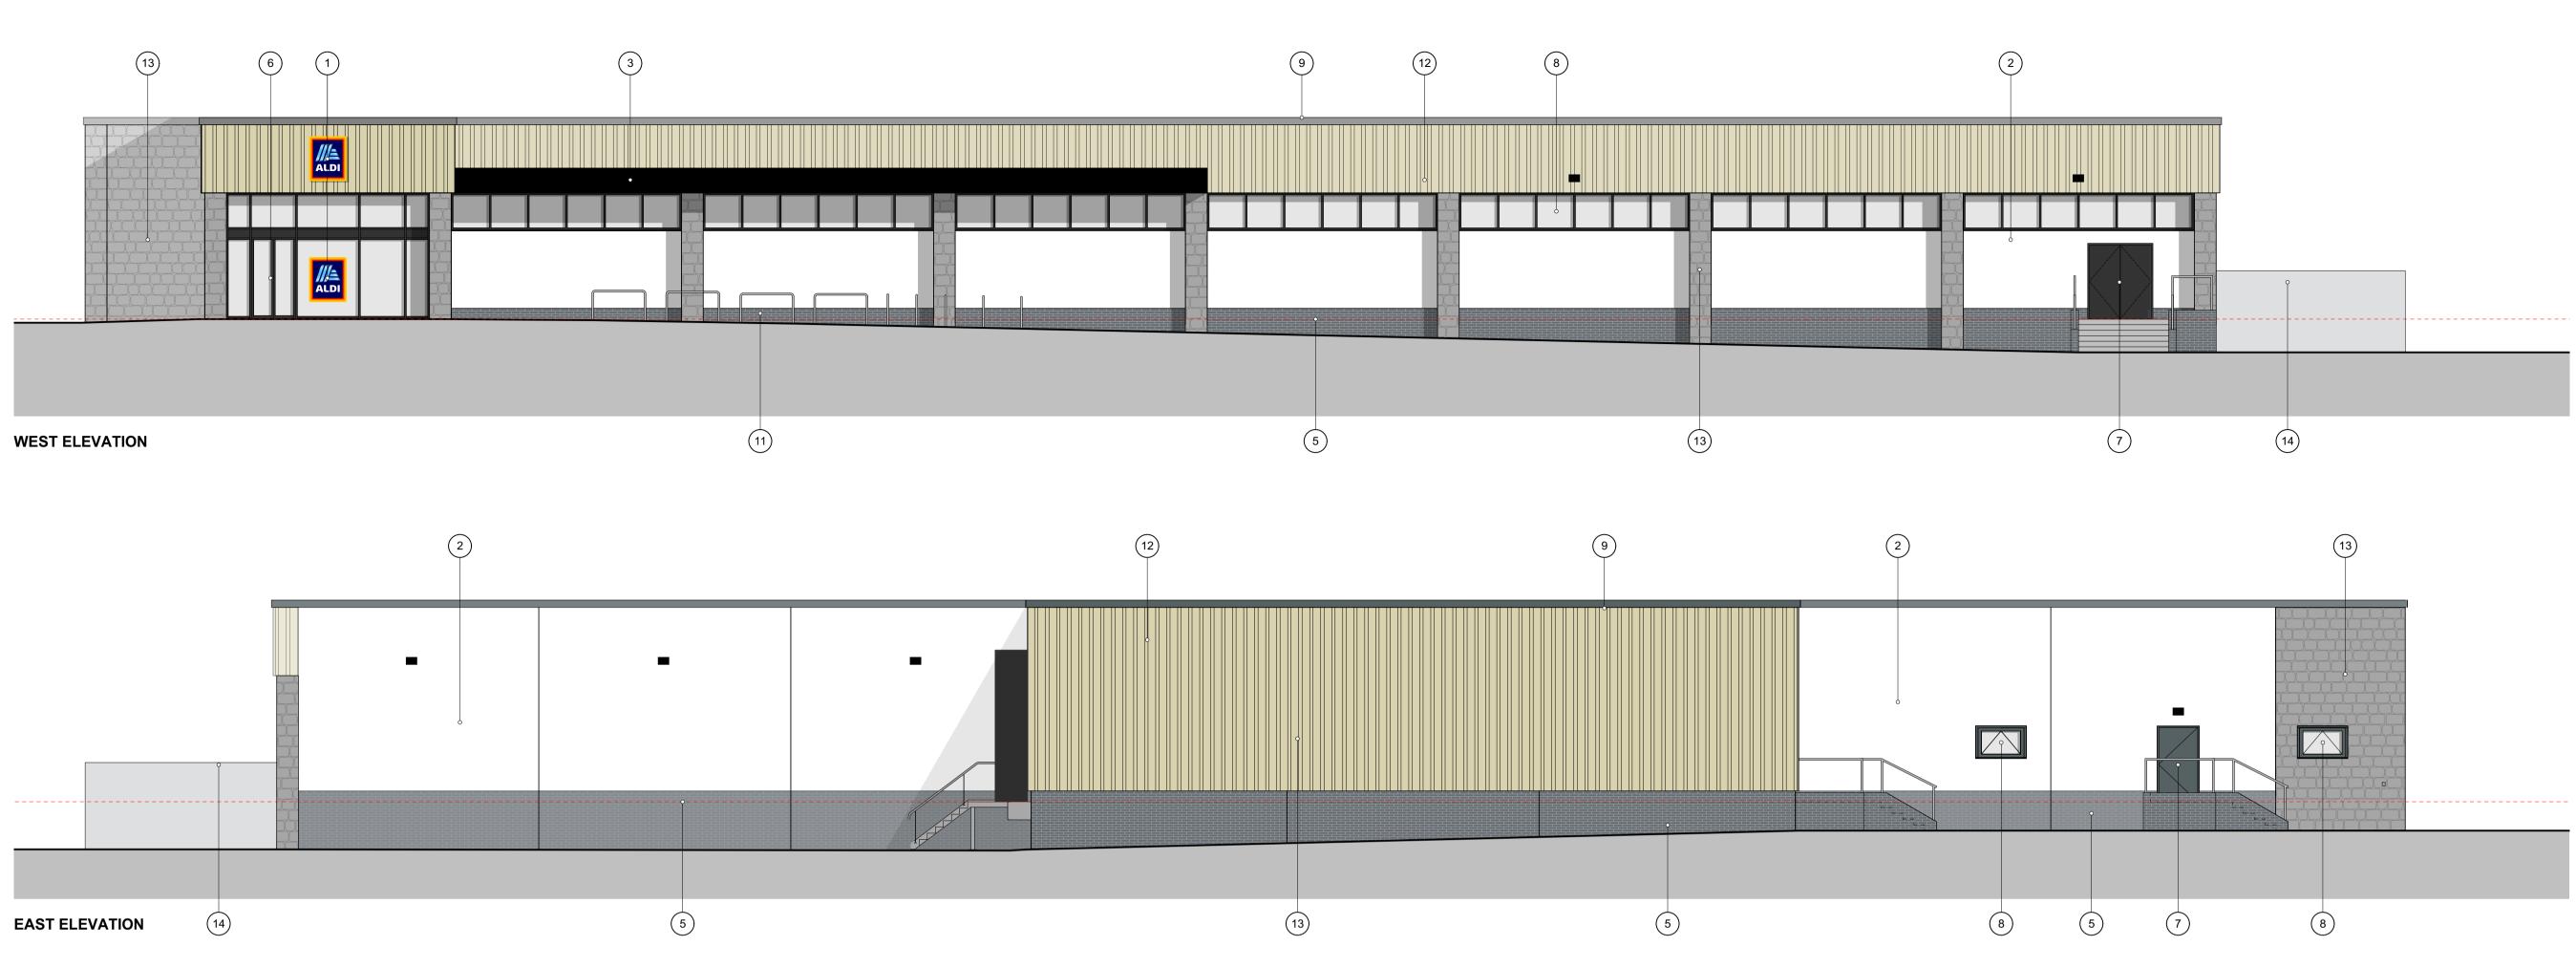

## EXTERNAL FINISHES

1. ALDI LOGO SIGNAGE

2. WBS EPSICOAT MINERAL RENDER PLUS TEXTURED FINISHED APPLIED TO BLOCKWORK. COLOUR 0500N (WHITE)

3. CANOPY FASCIA - POWDER COATED ALUMINIUM PANELS, COLOUR ANTHRACITE GREY (RAL 7016)

4. SHOPFRONTS - POLYESTER POWDER COATED ALUMINIUM (RAL 7016).

5. BLOCKLEYS BRICK LTD. 'SMOOTH BLACK' BRICKWORK WITH TARMAC Y14 (BLACK) COLOURED MORTAR

6. ENTRANCE - POLYESTER POWDER COATED ALUMINIUM (RAL 7016 ANTHRACITE).

7. STEEL ESCAPE DOORS - POLYESTER POWDER COATED COLOUR GREY (RAL 7016) (FRAME COLOUR RAL 7016).

8. WINDOWS - POLYESTER POWDER COATED ALUMINIUM (RAL 7016).

9. FASCIAS - POWDER COATED ALUMINIUM TO BS6496 RAL 7016

10. SECTIONAL OVERHEAD DOOR - PVF COATED STEEL (RAL 7016).

11. TROLLEY BAY RAILS - SATIN FINISH STAINLESS STEEL

12. VERTICAL TIMBER CLADDING

13. RANDOM COURSED STONEWORK

14. EXTERNAL PLANT ENCLOSUE - PALADIN FENCE WITH HIT AND MISS TIMBER INSERS TO THE SOUTH AND WEST SIDES, STARTING AT 500mm ABOVE GROUND LEVEL.