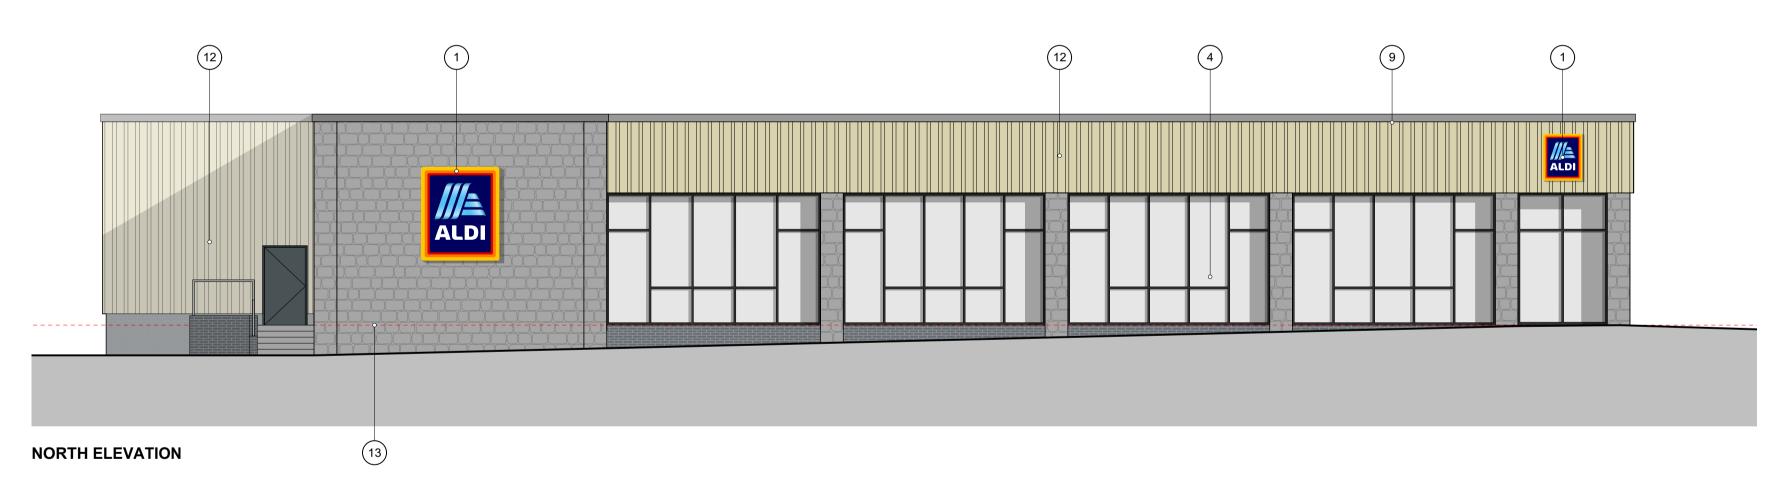

## EXTERNAL FINISHES

1. ALDI LOGO SIGNAGE

2. WBS EPSICOAT MINERAL RENDER PLUS TEXTURED FINISHED APPLIED TO BLOCKWORK. COLOUR 0500N (WHITE)

3. CANOPY FASCIA - POWDER COATED ALUMINIUM PANELS, COLOUR ANTHRACITE GREY (RAL 7016)

4. SHOPFRONTS - POLYESTER POWDER COATED ALUMINIUM (RAL 7016).

5. BLOCKLEYS BRICK LTD. 'SMOOTH BLACK' BRICKWORK WITH TARMAC Y14 (BLACK) COLOURED MORTAR

6. ENTRANCE - POLYESTER POWDER COATED ALUMINIUM (RAL 7016 ANTHRACITE).

7. STEEL ESCAPE DOORS - POLYESTER POWDER COATED COLOUR GREY (RAL 7016) (FRAME COLOUR RAL 7016).

8. WINDOWS - POLYESTER POWDER COATED ALUMINIUM (RAL 7016).

9. FASCIAS - POWDER COATED ALUMINIUM TO BS6496 RAL 7016

10. SECTIONAL OVERHEAD DOOR - PVF COATED STEEL (RAL 7016).

11. TROLLEY BAY RAILS - SATIN FINISH STAINLESS STEEL

12. VERTICAL TIMBER CLADDING

13. RANDOM COURSED STONEWORK

14. EXTERNAL PLANT ENCLOSUE - PALADIN FENCE WITH HIT AND MISS TIMBER INSERS TO THE SOUTH AND WEST SIDES, STARTING AT 500mm ABOVE GROUND LEVEL.