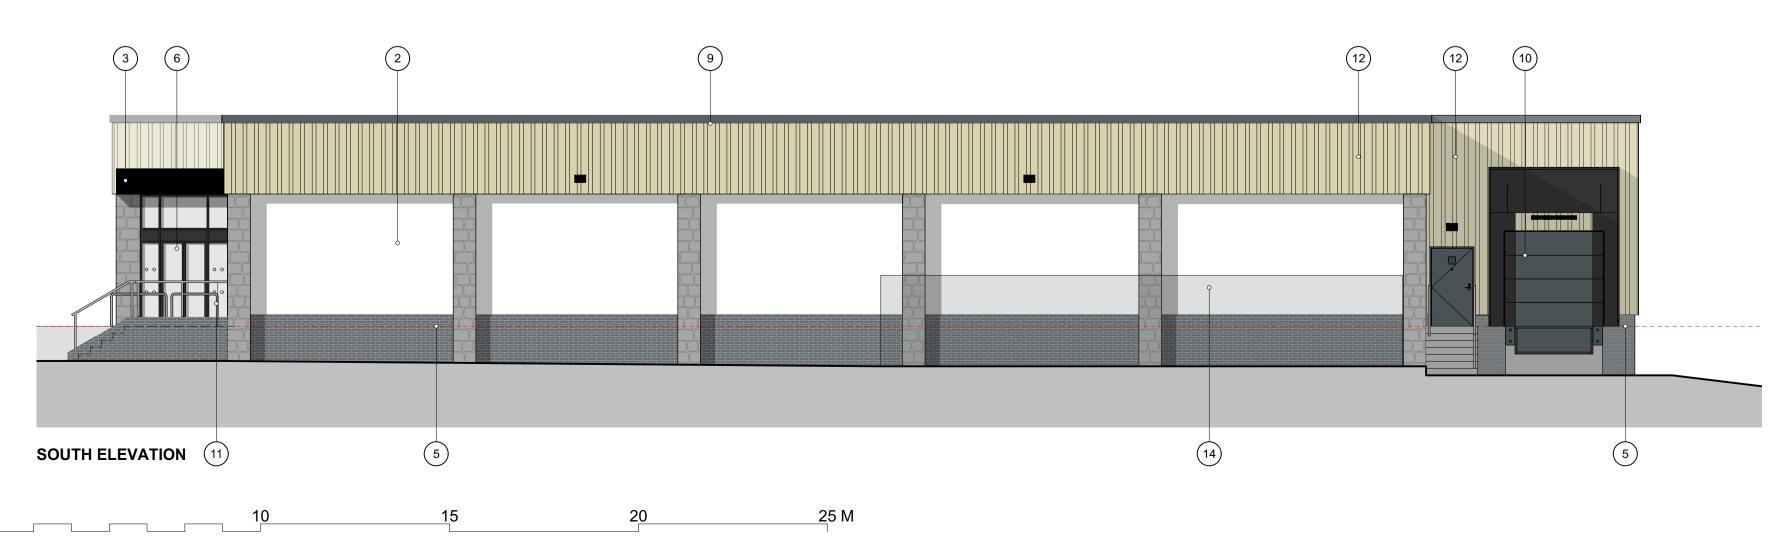

## EXTERNAL FINISHES

1. ALDI LOGO SIGNAGE

2. WBS EPSICOAT MINERAL RENDER PLUS TEXTURED FINISHED APPLIED TO BLOCKWORK. COLOUR 0500N (WHITE)

3. CANOPY FASCIA - POWDER COATED ALUMINIUM PANELS, COLOUR ANTHRACITE GREY (RAL 7016)

4. SHOPFRONTS - POLYESTER POWDER COATED ALUMINIUM (RAL 7016).

5. BLOCKLEYS BRICK LTD. 'SMOOTH BLACK' BRICKWORK WITH TARMAC Y14 (BLACK) COLOURED MORTAR

6. ENTRANCE - POLYESTER POWDER COATED ALUMINIUM (RAL 7016 ANTHRACITE).

7. STEEL ESCAPE DOORS - POLYESTER POWDER COATED COLOUR GREY (RAL 7016) (FRAME COLOUR RAL 7016).

8. WINDOWS - POLYESTER POWDER COATED ALUMINIUM (RAL 7016).

9. FASCIAS - POWDER COATED ALUMINIUM TO BS6496 RAL 7016

10. SECTIONAL OVERHEAD DOOR - PVF COATED STEEL (RAL 7016).

11. TROLLEY BAY RAILS - SATIN FINISH STAINLESS STEEL

12. VERTICAL TIMBER CLADDING

13. RANDOM COURSED STONEWORK

14. EXTERNAL PLANT ENCLOSUE - PALADIN FENCE WITH HIT AND MISS TIMBER INSERS TO THE SOUTH AND WEST SIDES, STARTING AT 500mm ABOVE GROUND LEVEL.