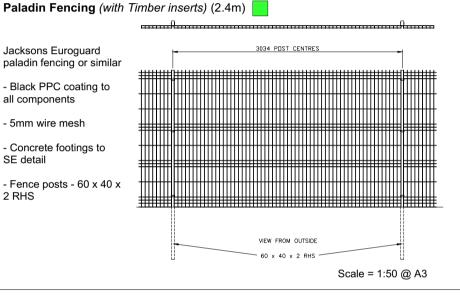

- Pales to have Acute type heads
- Painted dark grey finish
- 2. 40 x 40 x 6mm R.S.A. galv. top & bottom rails

Jacksons Euroguard paladin fencing or similar

- Black PPC coating to all components
- 5mm wire mesh
- Concrete footings to SE detail
- Fence posts 60 x 40 x 2 RHS