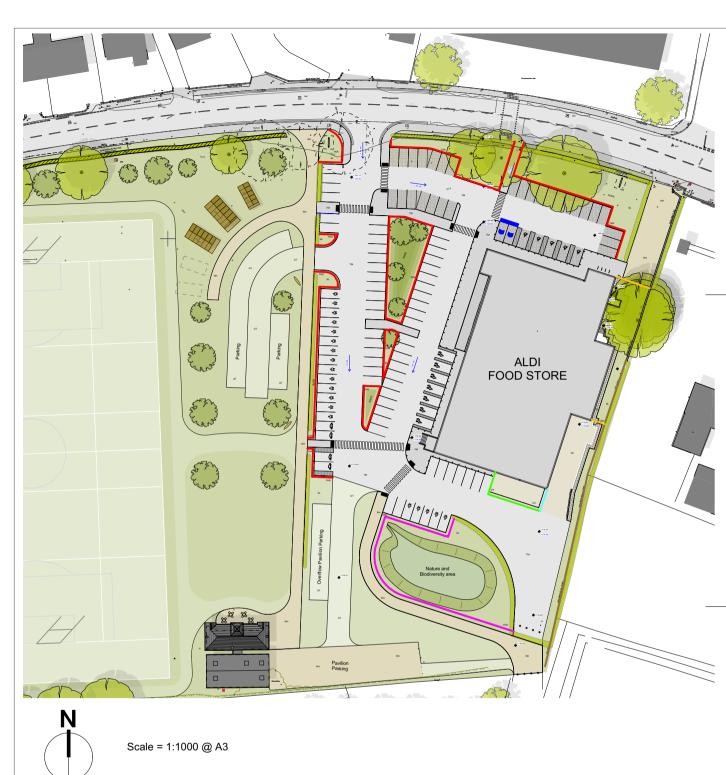

Aldi Lampeter, Pontfaen Road

Showing joint and stop end.

P2 05/11/2021 DM JS Site plan updated

P1 19/10/21 JKCJS Drawing Issue Rev Date

By Ap Note

Proposed Boundary Treatment Plan

**P2** 

190866-1903

Drawn Purpose/Status **PLANNING** 

VariousISO A3 190866 CONDITIONS Boundarys.vwx 19/10/2021 JKC Do not scale this drawing Check all dimensions and levels on site

Close Boarded Fence (1.8m)

- 1. Wood
- Finish to match nearby and existing post and rail fence.
- All sawn timber to be tanalised.
- 2. Posts 100 x 100mm timber posts at 2000mm centres.
- 3. Fence Boarding 100mm x 15mm thick sawn softwood boarding with 15mm overlap.
- 4. Rails 3 no 75 x 75mm thick sawn softwood horizontal rails bolted to posts.
- 5. Gravel Board 130 X 25mm thick sawn softwood board.