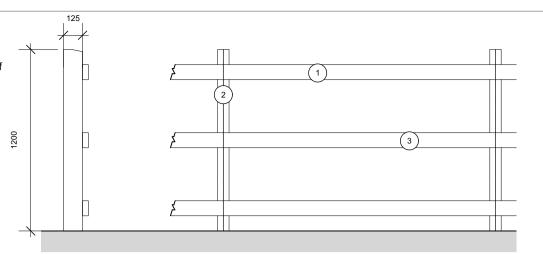

Post and Rail Fencing (1.2m)

1. Wood - All timbers to receive 2no coats of Dulux weathershield stain, colour to be confirmed. First coat of stain to be applied prior to erection.

- Fence orientation and distance from boundaries to be agreed on site.

- All saw timber to be tanalised

2. Posts - 125 x 75mm timber posts at 1800mm centres

3. Rails - 3no 100 x 38mm thick sawn softwood horizontal rails bolted to posts.

Scale = 1:25 @ A3

Scale = 1:20 @ A3

Palisade Fencing (2.4m)