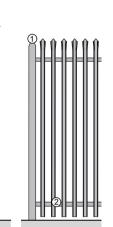

- Pales to have Acute type heads
- Painted dark grey finish
- 2. 40 x 40 x 6mm R.S.A. galv. top & bottom rails

Jacksons Euroguard paladin fencing or similar

- Black PPC coating to all components
- 5mm wire mesh
- Concrete footings to SE detail
- Fence posts 60 x 40 x 2 RHS