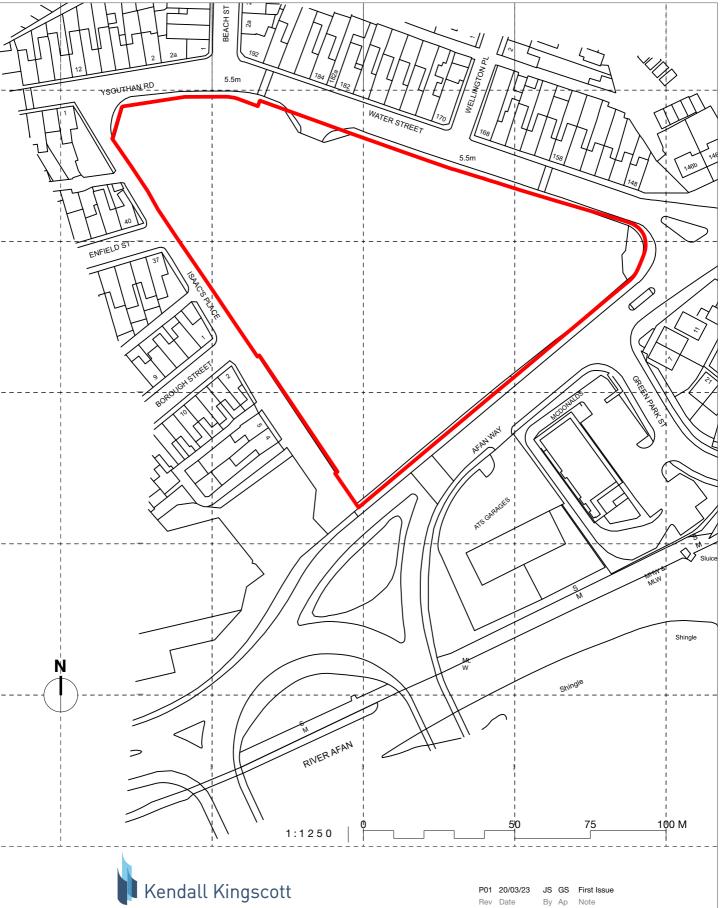

Chartered Architects
Chartered Building Surveyors
Interior Designers
CDM Services

Client
Ald: 6

Glentworth Court, Lime Kiln Close Stoke Gifford, Bristol BS34 8SR

+44 (0)117 931 2062 www.kendallkingscott.co.uk Project

Burrows Yard, Afan Way, Port Talbot

Aldi Stores Ltd

Scale Paper Size Filename
1:1250 ISO A4 170466 PORT TALBOT\_PLANNING.vwx

ву Ар ПС

SITE LOCATION PLAN

Project Number Drawing Number

170466-1100 P

P01

Revision

20/03/23 JS GS PLANNING

CO.UK © Copyright Do not scale this drawing Check all dimensions and levels on

ily to be used on the site for which designed. The electronic transmission of designs/information contained in this drawing is carried out entirely at the User's risk and Kendall Kingscott Ltd. will have no liability for any errors or inaccuracies arisin