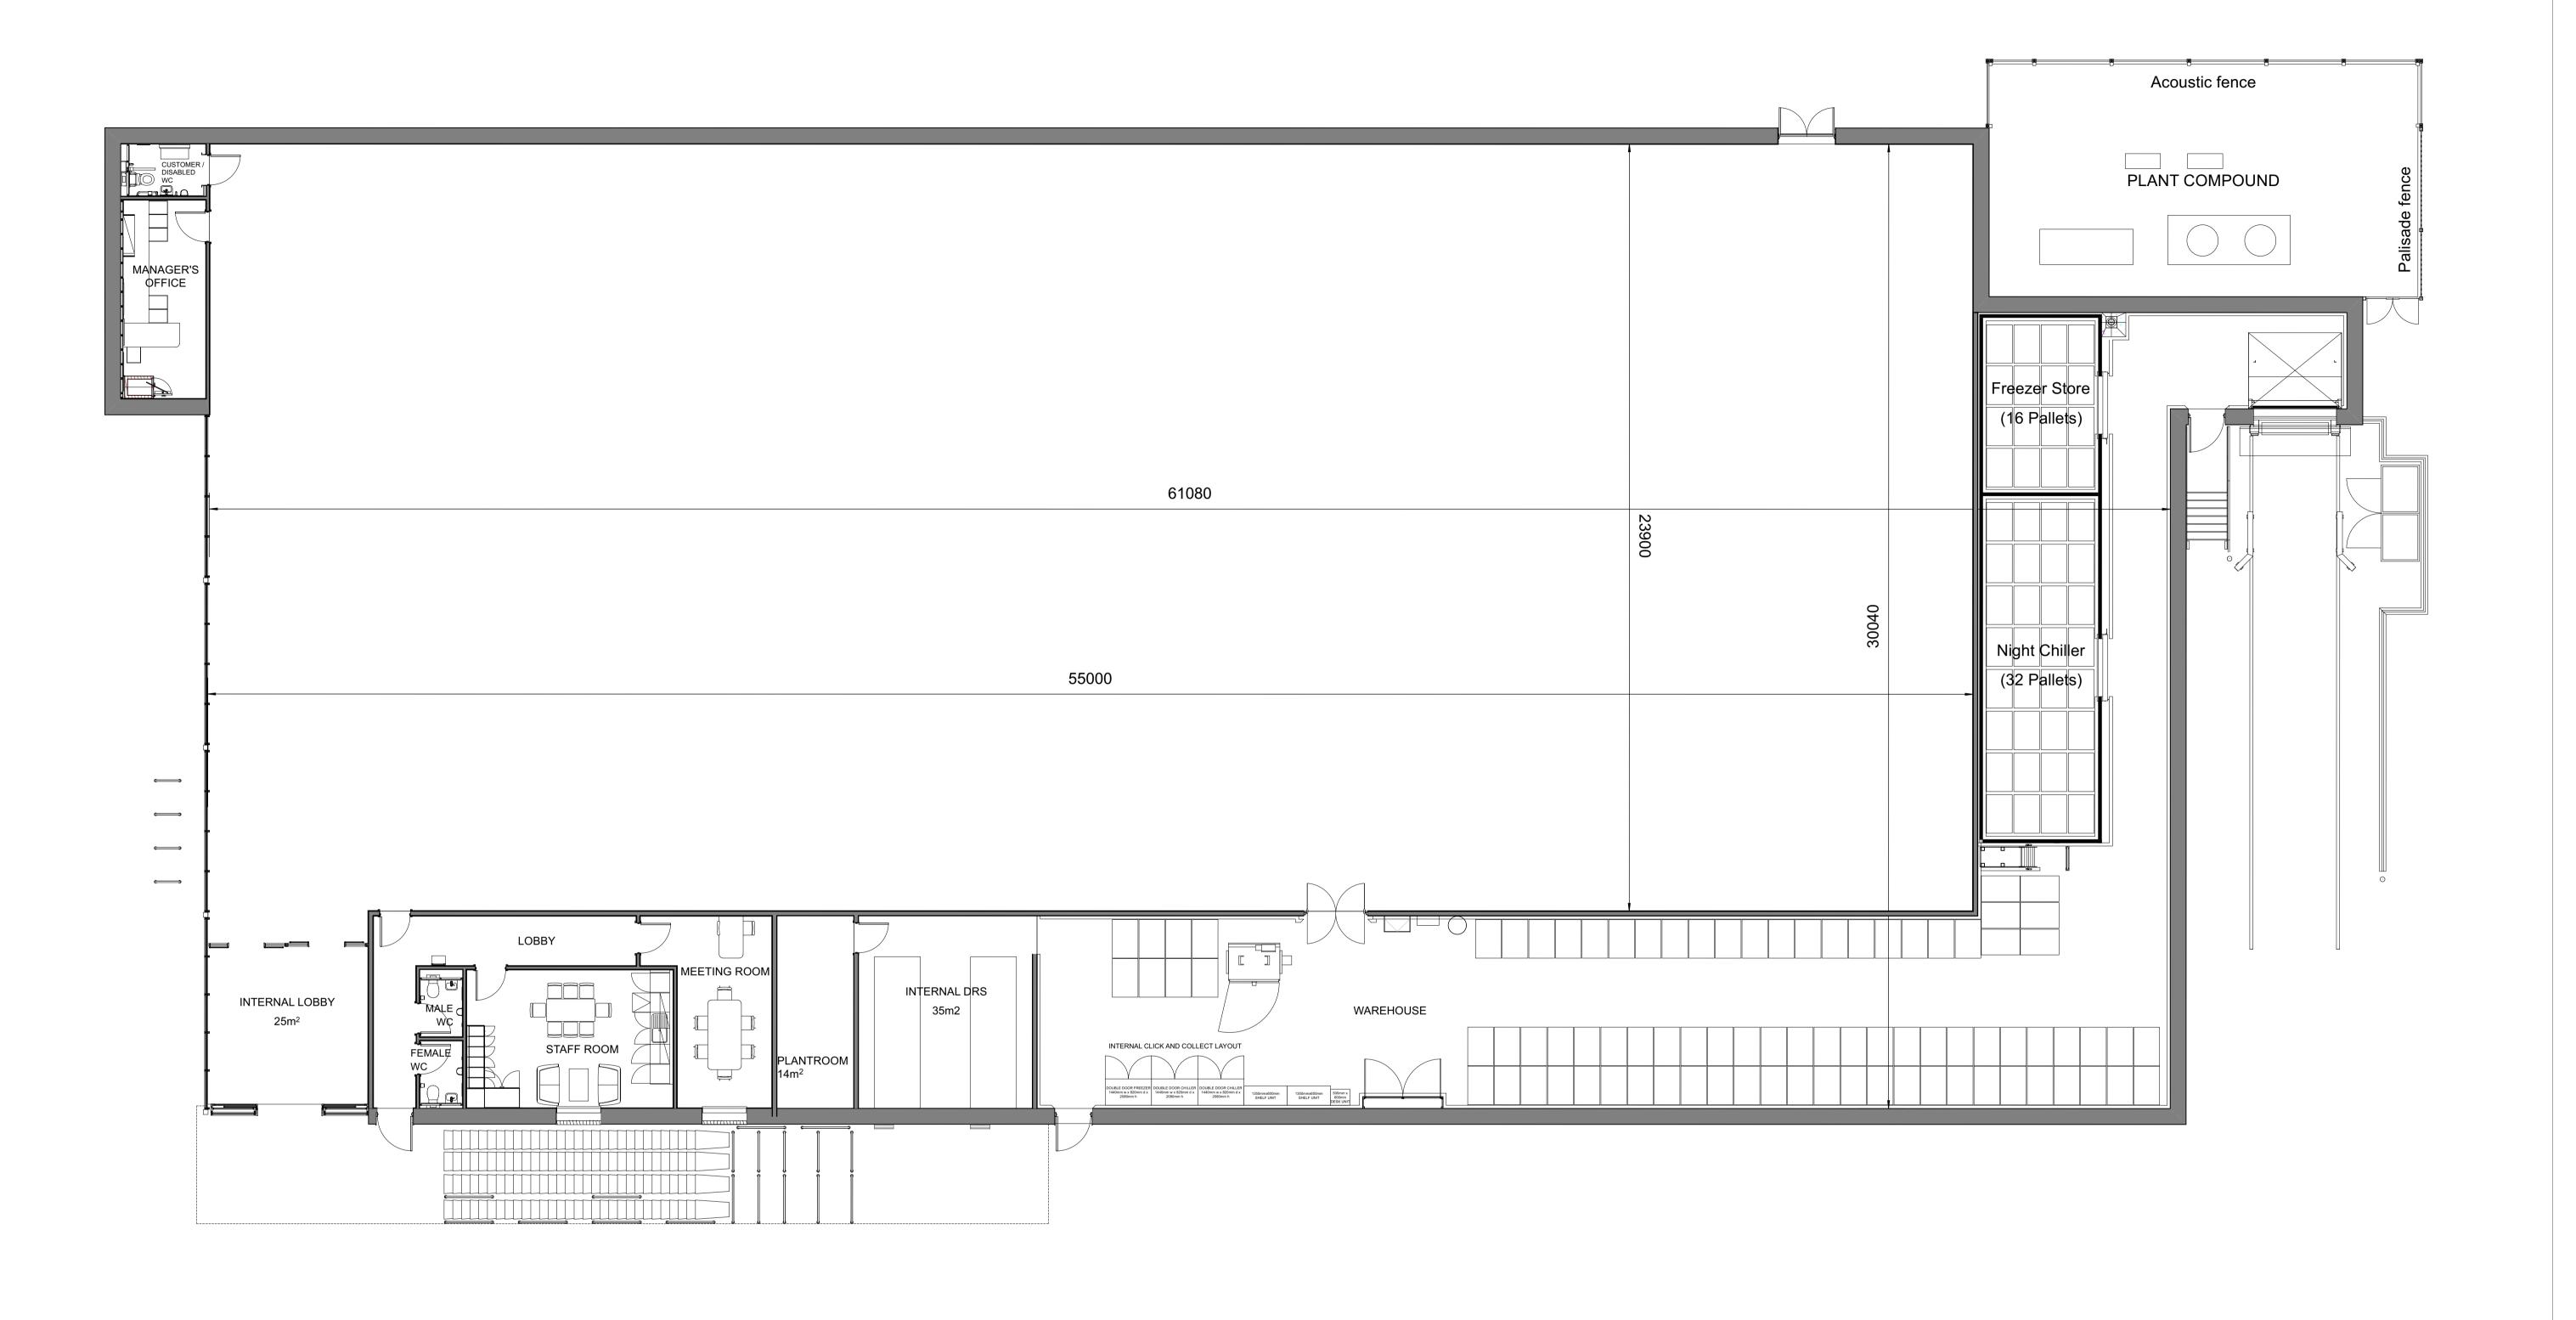

Proposed GEA Proposed GIA

1,842 m2

1,931 m2

Chartered Architects
Chartered Building Surveyors
Interior Designers
CDM Services

Project
Burrows Yard, Afan Way, Port Talbot

Client
Aldi Stores Ltd

P01 24/04/2023 JS GS First issue

Rev Date By Ap Note

Port Talbot PROPOSED FLOOR PLAN - ALDI

Interior Designers
CDM Services

Client
Aldi Stores Ltd

Glentworth Court, Lime Kiln Close
Stoke Gifford, Bristol BS34 8SR
+44 (0)117 931 2062

www.kendallkingscott.co.uk

Client
Aldi Stores Ltd

170466-1350

Project Number
Drawing Number

Project

:100 0 5 10 15 20 25

Refer to 170466 - 1310 for Proposed Site Plan Refer to 170466 - 1360 for Proposed Roof Plan