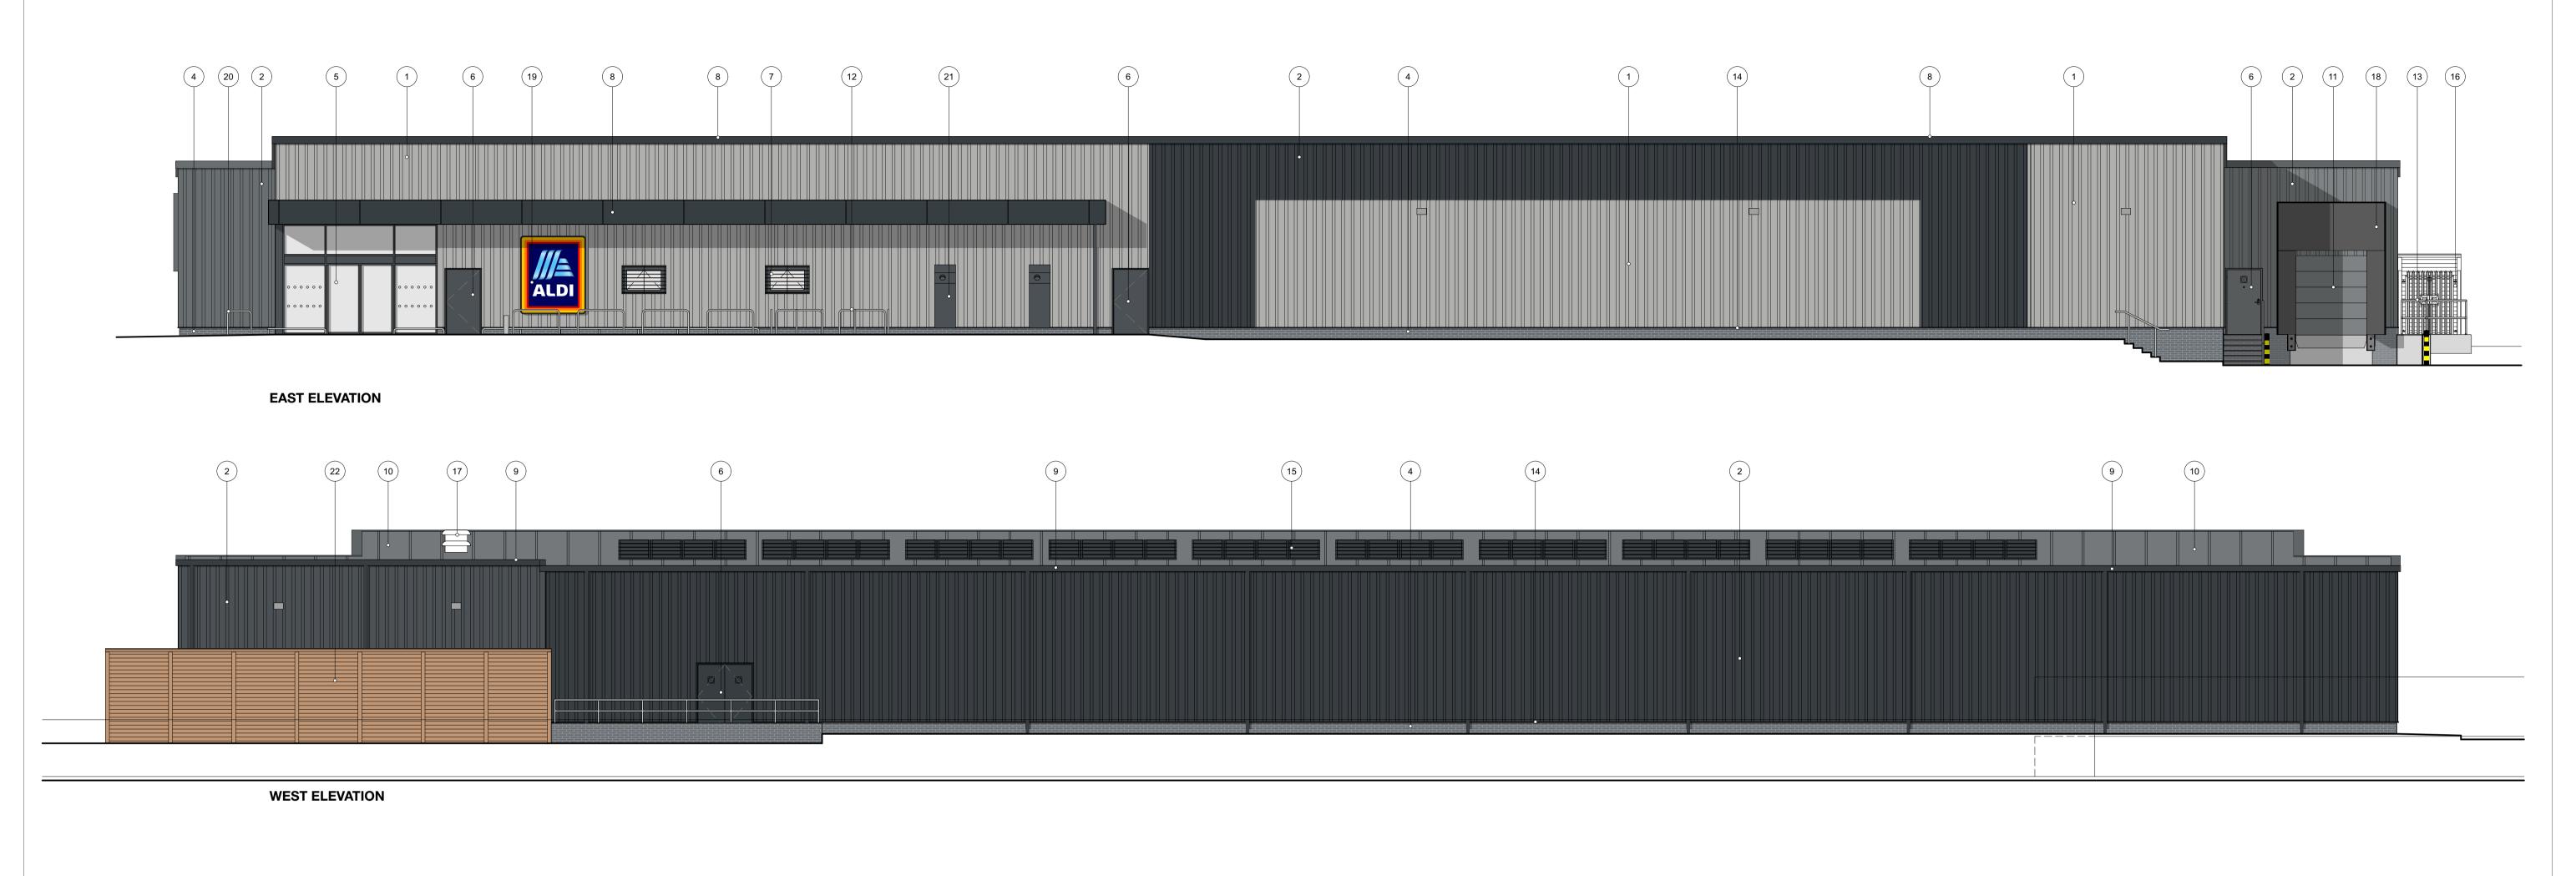

## SOUTH ELEVATION

## **EXTERNAL FINISHES**

- 1. KINGSPAN KS1000RW METALLIC SILVER CLADDING (RAL 9006 METALLIC SILVER).
- 2. KINGSPAN KS1000RW ANTHRACITE GREY CLADDING (RAL 7016 ANTHRACITE GREY).
- 3. SHOPFRONTS POLYESTER POWDER COATED ALUMINIUM (RAL 7016 ANTHRACITE GREY).
- 4. BLOCKLEYS BRICK LTD. 'SMOOTH BLACK' BRICKWORK WITH TARMAC Y14 (BLACK) COLOURED MORTAR.
- 5. ENTRANCE POLYESTER POWDER COATED ALUMINIUM (RAL 7016 ANTHRACITE GREY).
- 6. STEEL ESCAPE DOOR AND FRAME POLYESTER POWDER COATED (RAL 7016 ANTHRACITE GREY).
- 7. WINDOWS POLYESTER POWDER COATED ALUMINIUM (RAL 7016 ANTHRACITE GREY).
- 8. FASCIAS POWDER COATED ALUMINIUM (RAL 7016 ANTHRACITE GREY).
- 9. RAINWATER GOODS POLYESTER POWDER COATED ALUMINIUM (RAL 7016 ANTHRACITE GREY). 10. KINGSPAN KS1000TD (TOPDECK) COMPOSITE ROOF PANELS. (RAL 7016 ANTHRACITE GREY)
- 11. SECTIONAL OVERHEAD DOOR PVF COATED STEEL (RAL 7016 ANTHRACITE GREY).
- 12. TROLLEY BAY RAILS SATIN FINISH STAINLESS STEEL.
- 13. HANDRAILS GALVANISED TUBULAR STEEL.
- 14. PVF2 COATED ALUMINIUM PRESSED DRIP FLASHING (RAL 9006 METALLIC SILVER).
- 15. 80 KW PHOTOVOLTAIC SOLAR PANEL ARRAY TO SPECIALIST DESIGN DETAILS INDICATIVE ONLY.
- 16. 2.4M HIGH GALVANISED PALISADE FENCE TO REFRIGERATION ENCLOSURE WITH A LOCKABLE DOOR.
- 17. AIR INTAKE AND EXTRACT ROOF COWLS
- 18. COLLAPSIBLE CURTAIN DOCK SHELTER. FINISH COLOUR BLACK
- 19. LOGO SIGN SUBJECT TO SEPARATE ADVERTISEMENT CONSENT APPLICATION
- 20. CYCLE HOOPS BRUSHED FINISH STAINLESS STEEL.
- 21. DEPOSIT RETURN SCHEME POINT
- 22. 3.0M HIGH ACOUSTIC GRADE TIMBER FENCE