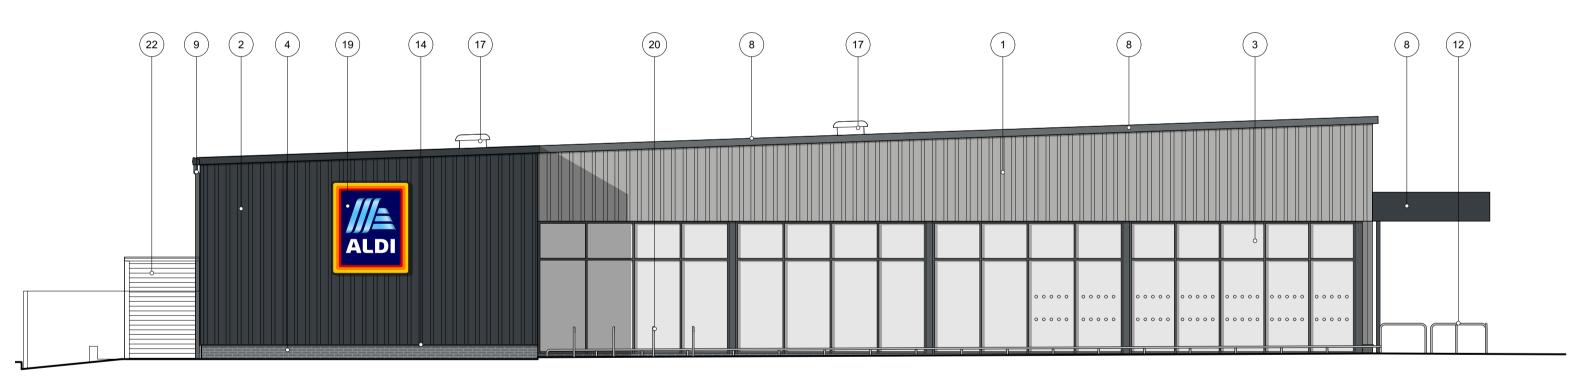

## SOUTH ELEVATION

## **EXTERNAL FINISHES**

- 1. KINGSPAN KS1000RW METALLIC SILVER CLADDING (RAL 9006 METALLIC SILVER).
- 2. KINGSPAN KS1000RW ANTHRACITE GREY CLADDING (RAL 7016 ANTHRACITE GREY).
- 3. SHOPFRONTS POLYESTER POWDER COATED ALUMINIUM (RAL 7016 ANTHRACITE GREY).
- 4. BLOCKLEYS BRICK LTD. 'SMOOTH BLACK' BRICKWORK WITH TARMAC Y14 (BLACK) COLOURED MORTAR.
- 5. ENTRANCE POLYESTER POWDER COATED ALUMINIUM (RAL 7016 ANTHRACITE GREY).
- 6. STEEL ESCAPE DOOR AND FRAME POLYESTER POWDER COATED (RAL 7016 ANTHRACITE GREY).
- 7. WINDOWS POLYESTER POWDER COATED ALUMINIUM (RAL 7016 ANTHRACITE GREY).
- 8. FASCIAS POWDER COATED ALUMINIUM (RAL 7016 ANTHRACITE GREY).
- 9. RAINWATER GOODS POLYESTER POWDER COATED ALUMINIUM (RAL 7016 ANTHRACITE GREY). 10. KINGSPAN KS1000TD (TOPDECK) COMPOSITE ROOF PANELS. (RAL 7016 ANTHRACITE GREY)
- 11. SECTIONAL OVERHEAD DOOR PVF COATED STEEL (RAL 7016 ANTHRACITE GREY).
- 12. TROLLEY BAY RAILS SATIN FINISH STAINLESS STEEL.
- 13. HANDRAILS GALVANISED TUBULAR STEEL.
- 14. PVF2 COATED ALUMINIUM PRESSED DRIP FLASHING (RAL 9006 METALLIC SILVER).
- 15. 80 KW PHOTOVOLTAIC SOLAR PANEL ARRAY TO SPECIALIST DESIGN DETAILS INDICATIVE ONLY.
- 16. 2.4M HIGH GALVANISED PALISADE FENCE TO REFRIGERATION ENCLOSURE WITH A LOCKABLE DOOR.
- 17. AIR INTAKE AND EXTRACT ROOF COWLS
- 18. COLLAPSIBLE CURTAIN DOCK SHELTER. FINISH COLOUR BLACK
- 19. LOGO SIGN SUBJECT TO SEPARATE ADVERTISEMENT CONSENT APPLICATION
- 20. CYCLE HOOPS BRUSHED FINISH STAINLESS STEEL.
- 21. DEPOSIT RETURN SCHEME POINT
- 22. 3.0M HIGH ACOUSTIC GRADE TIMBER FENCE