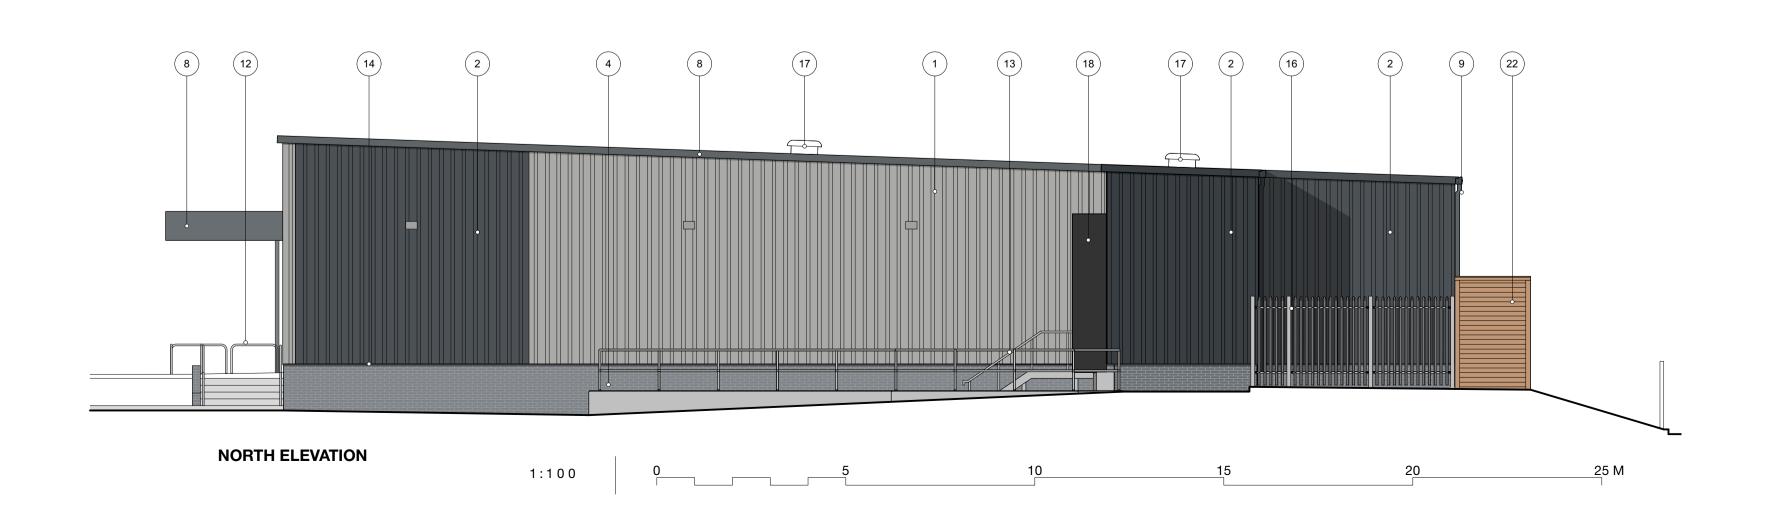

## SOUTH ELEVATION

## **EXTERNAL FINISHES**

- 1. KINGSPAN KS1000RW METALLIC SILVER CLADDING (RAL 9006 METALLIC SILVER).
- 2. KINGSPAN KS1000RW ANTHRACITE GREY CLADDING (RAL 7016 ANTHRACITE GREY).
- 3. SHOPFRONTS POLYESTER POWDER COATED ALUMINIUM (RAL 7016 ANTHRACITE GREY).
- 4. BLOCKLEYS BRICK LTD. 'SMOOTH BLACK' BRICKWORK WITH TARMAC Y14 (BLACK) COLOURED MORTAR.
- 5. ENTRANCE POLYESTER POWDER COATED ALUMINIUM (RAL 7016 ANTHRACITE GREY).
- 6. STEEL ESCAPE DOOR AND FRAME POLYESTER POWDER COATED (RAL 7016 ANTHRACITE GREY).
- 7. WINDOWS POLYESTER POWDER COATED ALUMINIUM (RAL 7016 ANTHRACITE GREY).
- 8. FASCIAS POWDER COATED ALUMINIUM (RAL 7016 ANTHRACITE GREY).
- 9. RAINWATER GOODS POLYESTER POWDER COATED ALUMINIUM (RAL 7016 ANTHRACITE GREY). 10. KINGSPAN KS1000TD (TOPDECK) COMPOSITE ROOF PANELS. (RAL 7016 ANTHRACITE GREY)
- 11. SECTIONAL OVERHEAD DOOR PVF COATED STEEL (RAL 7016 ANTHRACITE GREY).
- 12. TROLLEY BAY RAILS SATIN FINISH STAINLESS STEEL.
- 13. HANDRAILS GALVANISED TUBULAR STEEL.
- 14. PVF2 COATED ALUMINIUM PRESSED DRIP FLASHING (RAL 9006 METALLIC SILVER).
- 15. 80 KW PHOTOVOLTAIC SOLAR PANEL ARRAY TO SPECIALIST DESIGN DETAILS INDICATIVE ONLY.
- 16. 2.4M HIGH GALVANISED PALISADE FENCE TO REFRIGERATION ENCLOSURE WITH A LOCKABLE DOOR.
- 17. AIR INTAKE AND EXTRACT ROOF COWLS
- 18. COLLAPSIBLE CURTAIN DOCK SHELTER. FINISH COLOUR BLACK
- 19. LOGO SIGN SUBJECT TO SEPARATE ADVERTISEMENT CONSENT APPLICATION
- 20. CYCLE HOOPS BRUSHED FINISH STAINLESS STEEL.
- 21. DEPOSIT RETURN SCHEME POINT
- 22. 3.0M HIGH ACOUSTIC GRADE TIMBER FENCE