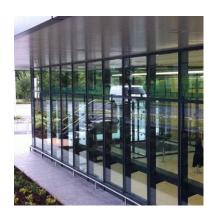

Shopfronts / window frames - polyester powder coated aluminium, colour dark grey ral 7016 (anthracite) by Senior Architectural Systems

Canopy cladding - polyester powder coated aluminium, colour - dark grey ral 7016 (anthracite)