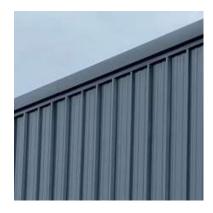

Roof - KINGSPAN KS 1000TD (TopDek) COMPOSITE ROOF PANELS. ANTHRACITE GREY RAL 7016

Wall - Kingspan KS1000RW anthracite grey cladding RAL 7016

Wall - Kingspan KS1000RW metallic silver cladding RAL 9006

Blockleys brick ltd. 'smooth black' with tarmac y14 (black) coloured mortar brickwork to building plinth