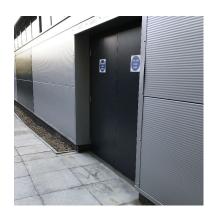

External escape doors and frames, steel polyester powder coated finish, colour - dark grey ral 7016 (anthracite)

External soffit planks to cantilivered canopy, 150mm wide ash plank white soffit planks, colour white, from Ash and Lacy

Sectional overhead loading bay door pvf coated steel, ral 7016 (anthracite). Curtain Dock Shelter, colour black

Fascia dark grey ral 7016 (anthracite) (10)

Rainwater goods polyester powder coated aluminium (ral 7016 anthracite grey).