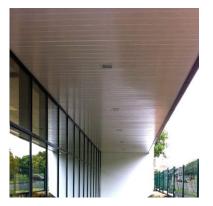

External escape doors and frames, steel polyester powder coated finish, colour - dark grey ral 7016 (anthracite)

External soffit planks to cantilivered canopy, 150mm wide ash plank white soffit planks, colour white, from Ash and Lacy