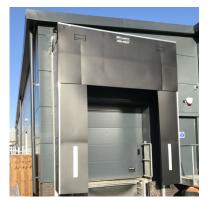

Sectional overhead loading bay door pvf coated steel, ral 7016 (anthracite). Curtain Dock Shelter, colour black

Fascia dark grey ral 7016 (anthracite) (10)

Rainwater goods polyester powder coated aluminium (ral 7016 anthracite grey).

Galvanised steel steps to drivers door. (12)

Chartered Architects Chartered Building Surveyors Interior Designers CDM Services

> Glentworth Court, Lime Kiln Close Stoke Gifford, Bristol BS34 8SR +44 (0)117 931 2062