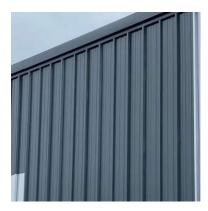

Roof - KINGSPAN KS 1000TD (TopDek) COMPOSITE ROOF PANELS. ANTHRACITE GREY RAL 7016

Wall - Kingspan KS1000RW anthracite grey cladding RAL 7016

Wall - Kingspan KS1000RW metallic silver cladding RAL 9006

Blockleys brick ltd. 'smooth black' with tarmac y14 (black) coloured mortar brickwork to building plinth