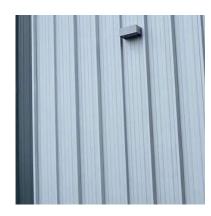

Roof - KINGSPAN KS 1000TD (TopDek) COMPOSITE ROOF PANELS. ANTHRACITE GREY RAL 7016

Wall - Kingspan KS1000RW anthracite grey cladding RAL 7016

Wall - Kingspan KS1000RW metallic silver cladding RAL 9006

Blockleys brick ltd. 'smooth black' with tarmac y14 (black) coloured mortar brickwork to building plinth