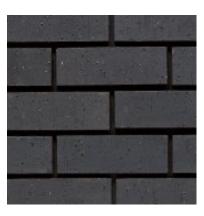

Roof - KINGSPAN KS 1000TD (TopDek) COMPOSITE ROOF PANELS. ANTHRACITE GREY RAL 7016

Wall - Kingspan KS1000RW anthracite grey cladding RAL 7016

Wall - Kingspan KS1000RW metallic silver cladding RAL 9006

Blockleys brick ltd. 'smooth black' with tarmac y14 (black) coloured mortar brickwork to building plinth