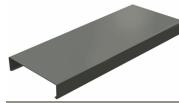

Pcc aluminium framed single swing (4) doors - frame colour: ral 9011

Pcc aluminium coping/kick plate -(6) finish colour: ral 7030

Rainwater drainage pipe - finish colour: 〔7〕 ral 7030

Kendall Kingscott Project