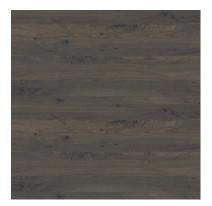

Timber cladding - 69mm x 69mm accoya batten on stained 9mm tricoya mdf -

(1)

high build lacquered finish - teknos woodex aqua classic - t8017

Render - k rend silicone tc 15 - ash white (2)

Pcc thermally broken aluminium ໌3 ັ windows frame - colour: ral 9011