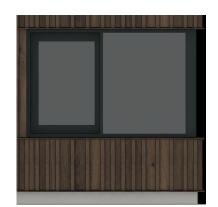

Timber cladding - 69mm x 69mm accoya batten on stained 9mm tricoya mdf -

(1)

high build lacquered finish - teknos woodex aqua classic - t8017

Render - k rend silicone tc 15 - ash white (2)

Pcc thermally broken aluminium ໌3 ັ windows frame - colour: ral 9011

Pcc aluminium framed single swing (4) doors - frame colour: ral 9011

Pcc aluminium coping/kick plate -(6) finish colour: ral 7030

Rainwater drainage pipe - finish colour: 〔7〕 ral 7030

Kendall Kingscott Project

Burrows Yard, Afan Client

Aldi Store Ltd

FOR LOCATION OF MATERIALS SHOWN ABOVE PLEASE REFER TO PROPOSED ELEVATIONS 170466-1405 AND ROOF PLAN 170466-1361

5

Pergola - douglas fir with teknos woodex aqua classic - t840