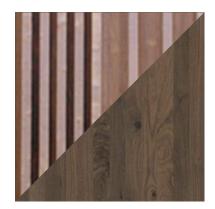

Timber cladding - 69mm x 69mm accoya batten on stained 9mm tricoya mdf -

(1)

high build lacquered finish - teknos woodex aqua classic - t8017

Render - k rend silicone tc 15 - ash white (2)

Pcc thermally broken aluminium ໌3 ັ windows frame - colour: ral 9011

Pcc aluminium framed single swing (4) doors - frame colour: ral 9011

Pcc aluminium coping/kick plate -(6) finish colour: ral 7030

Rainwater drainage pipe - finish colour: 〔7〕 ral 7030

Kendall Kingscott Project