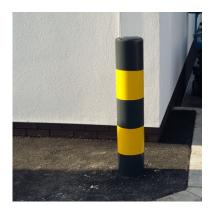

4 Aldi: Galvanised steel heavy duty bollard with concrete infill, painted black and yellow

6

໌1ີ

Starbucks: Vroom bike stand height: 800mm powder coated aluminium ral 7002 - olive grey Starbucks: Swansea bollard - steel, standard root fixing, height: 1000mm, powder coated aluminium anthracite grey ral 7016