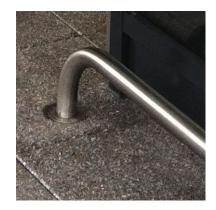

Aldi: Brushed stainless steel low level shopfront protection rails

2 Aldi: Trolley hoops to trolley bay -Potted type - brushed stainless steel

 Aldi: Autopa Ltd stainless steel anti-ram bollards, 900mm high above ground, located to front of store between car park and public realm