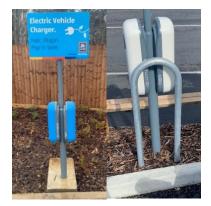

5

Aldi: EVCP post and dual chargers. Galvanised steel protection hoop

|                               | P01 01/05/                              | 23 JS GS | First issu | e              |
|-------------------------------|-----------------------------------------|----------|------------|----------------|
|                               | Rev Date                                | Ву Ар    | Note       |                |
| n Way, Port Talbot            |                                         |          |            |                |
|                               | Project Number Drawing Number           |          | Revision   |                |
|                               | 1704                                    | 66-17    | 703        | P01            |
|                               | Date                                    | Drawn    | Checked    | Purpose/Status |
| External Materials MASTER.vwx | 01/05/23                                | JS       | GS         | PLANNING       |
| e this drawing                | Check all dimensions and levels on site |          |            |                |