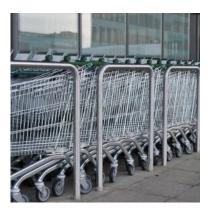

Aldi: Brushed stainless steel low level shopfront protection rails

2 Aldi: Trolley hoops to trolley bay -Potted type - brushed stainless steel

 Aldi: Autopa Ltd stainless steel anti-ram bollards, 900mm high above ground, located to front of store between car park and public realm