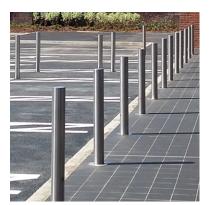

Aldi: Brushed stainless steel low level shopfront protection rails

2 Aldi: Trolley hoops to trolley bay -Potted type - brushed stainless steel

 Aldi: Autopa Ltd stainless steel anti-ram bollards, 900mm high above ground, located to front of store between car park and public realm