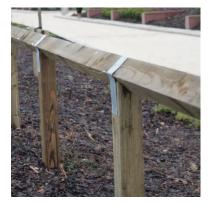

໌5

Timber Knee Rail with 100mm wide zinc straps. Located along perimeters of soft landscaping

h by the User is entirely the responsibility of the User and Kendall K