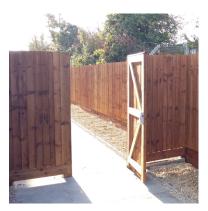

Red facing brickwork boundary wall

1.1m high metal railings around north (2) and west site boundaries dividing site from the adjoining road and roundabout

Close boarded fencing around car park and to rear of building, with integrated (3) lockable gate with emergency push pad