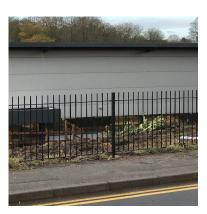

Red facing brickwork boundary wall

1.1m high metal railings around north (2) and west site boundaries dividing site from the adjoining road and roundabout

Close boarded fencing around car park and to rear of building, with integrated (3) lockable gate with emergency push pad