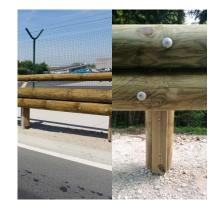

Timber-Steel Vehicle Restraint Barrier

(4

6

〔1〕

Galvanised steel guard rail

3.0m high acoustic grade timber fence 〔7〕

Palisade fencing, 2.5m high to external refrigeration plant enclosure. Finish galvanised