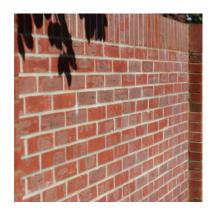

Red facing brickwork boundary wall

1.1m high metal railings around north (2) and west site boundaries dividing site from the adjoining road and roundabout

Close boarded fencing around car park and to rear of building, with integrated (3) lockable gate with emergency push pad