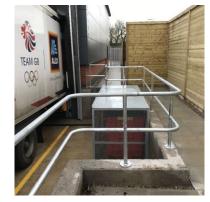

Timber-Steel Vehicle Restraint Barrier

(4

6

〔1〕

Galvanised steel guard rail

3.0m high acoustic grade timber fence 〔7〕

Palisade fencing, 2.5m high to external refrigeration plant enclosure. Finish galvanised