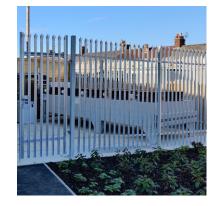

Timber-Steel Vehicle Restraint Barrier

(4

6

〔1〕

Galvanised steel guard rail

3.0m high acoustic grade timber fence 〔7〕

Palisade fencing, 2.5m high to external refrigeration plant enclosure. Finish galvanised