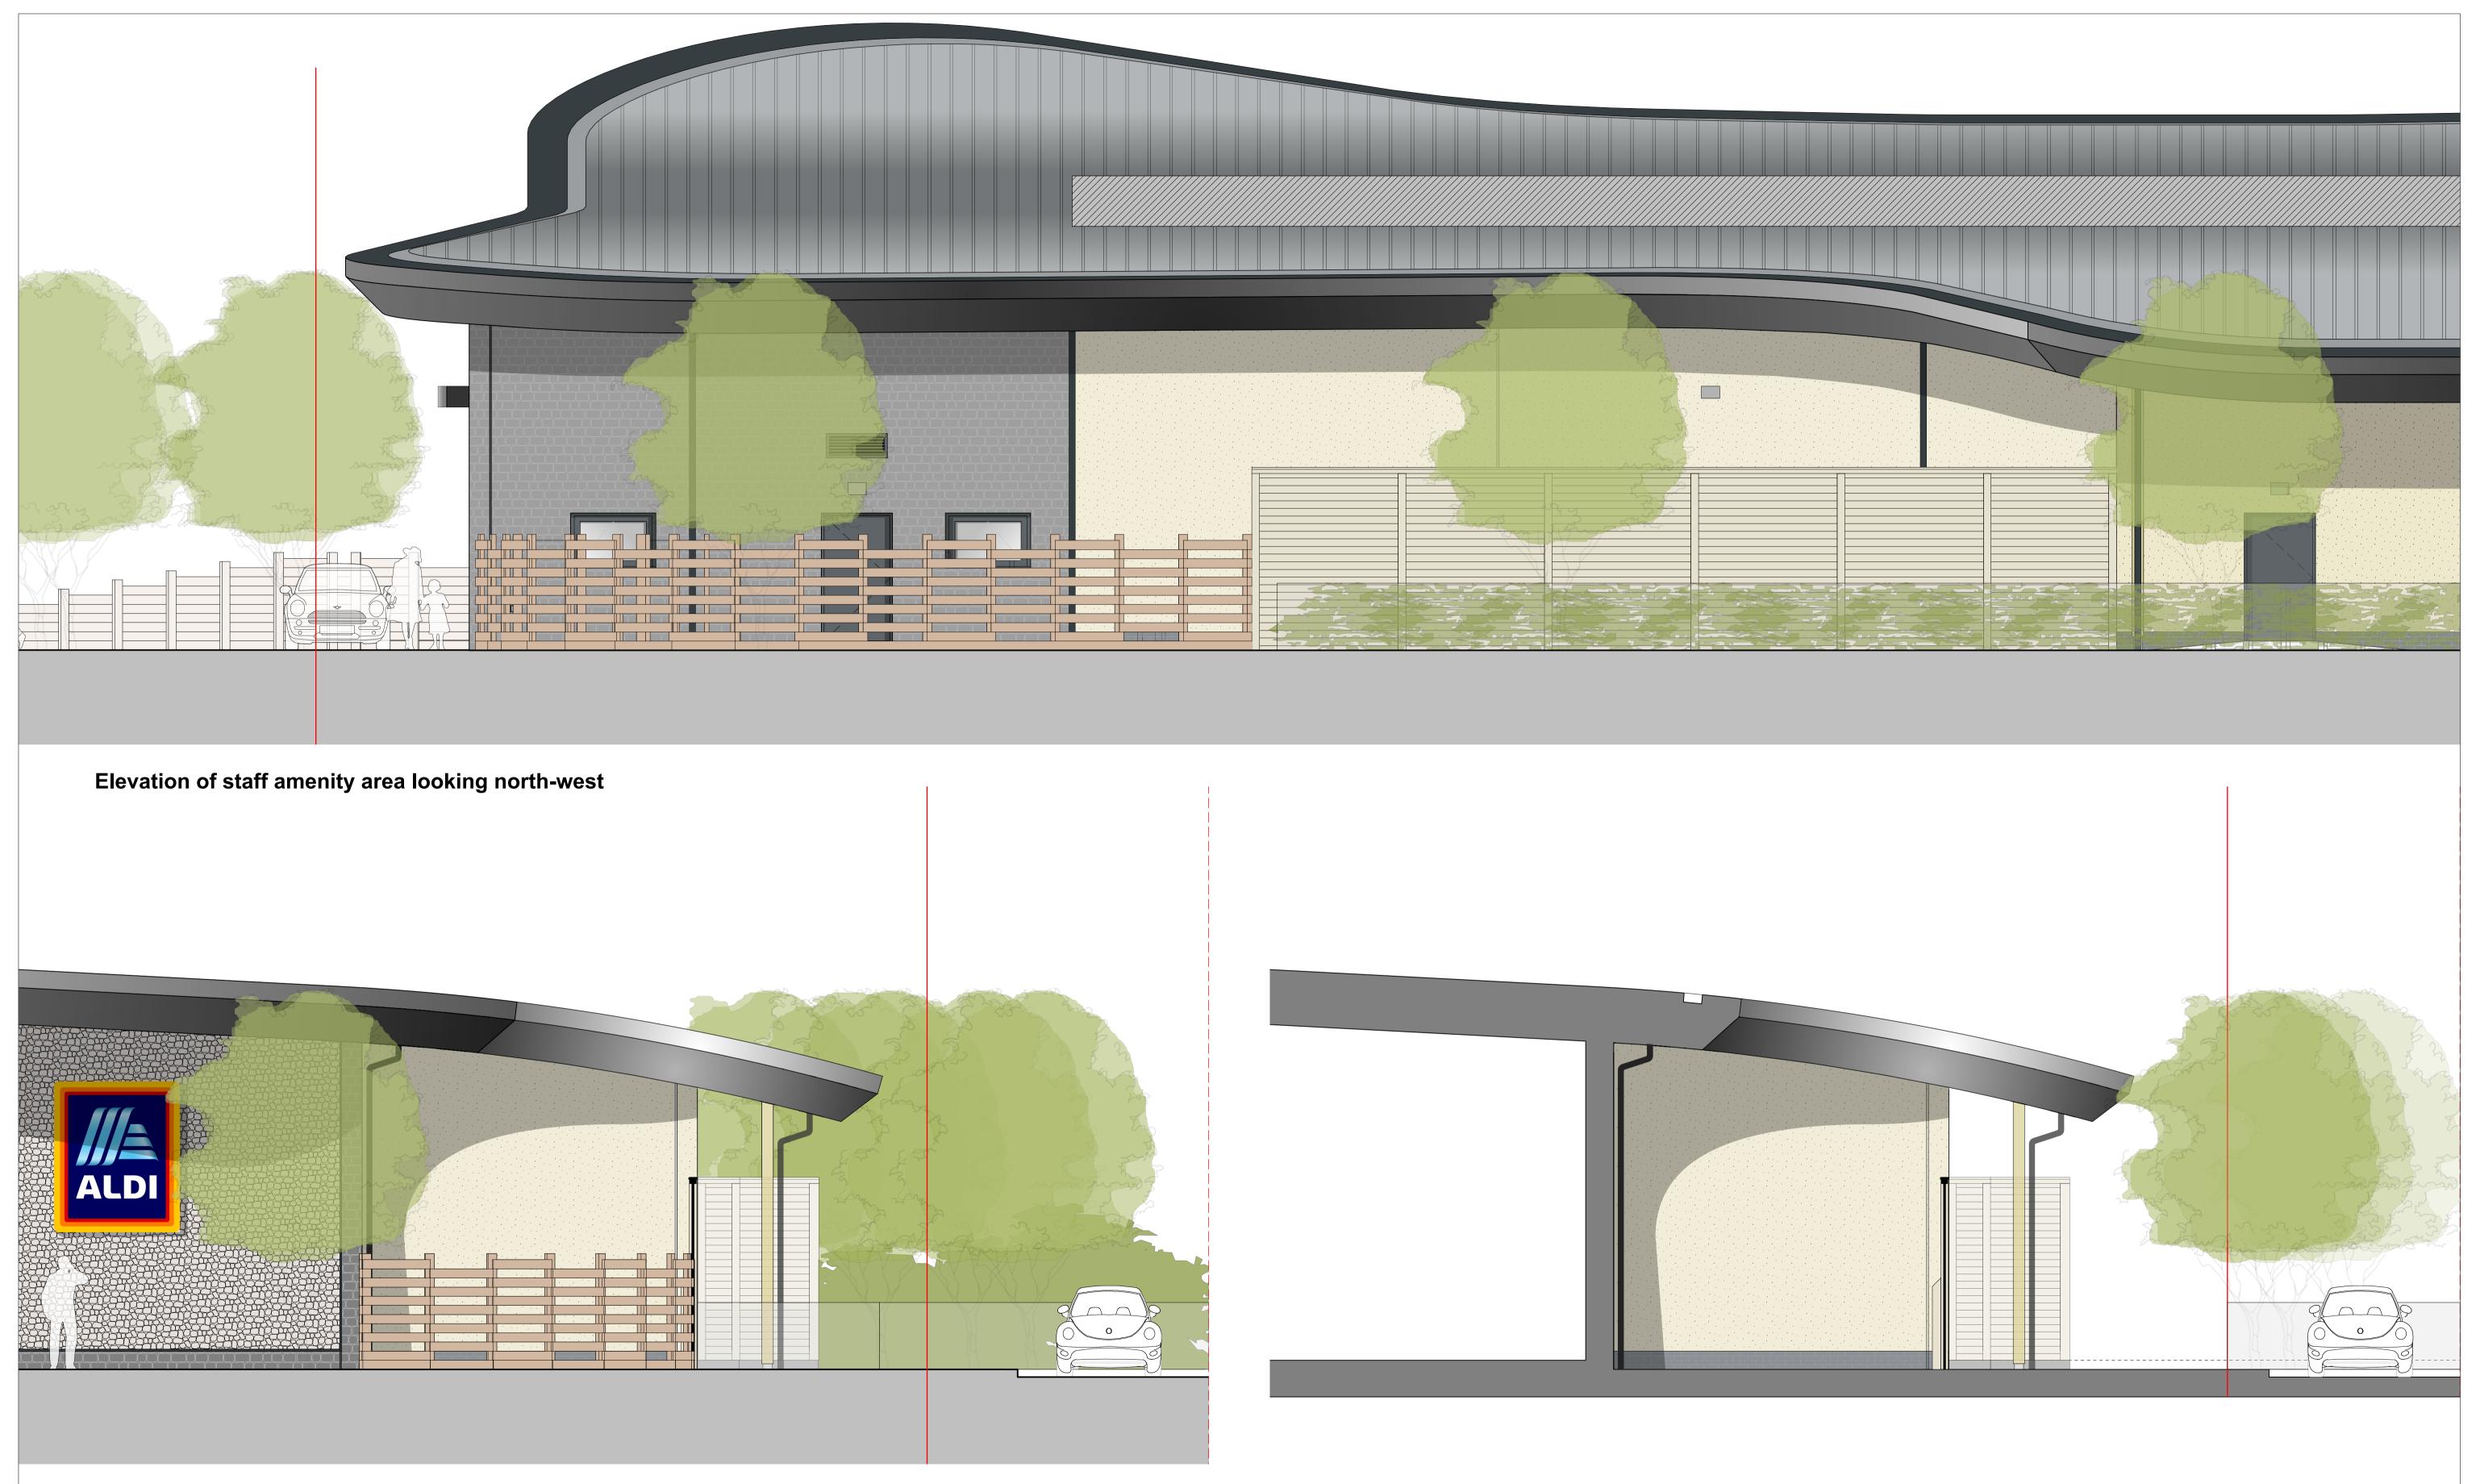

Elevation of staff amenity area looking north-east

## Section through external plant area

0 1.0 2.0 3.0 4.0 5.0 M Scale 1:50 at A1 sheet size

|                                                                                       |                                            |            |                           | P4    | 28/07/21                                | GS JS     | Underfloor heating manifold moved inside building.        |                |  |
|---------------------------------------------------------------------------------------|--------------------------------------------|------------|---------------------------|-------|-----------------------------------------|-----------|-----------------------------------------------------------|----------------|--|
|                                                                                       |                                            |            |                           |       | 14/07/21                                | JKCJS     | JKCJS Boundary information update                         |                |  |
| Kendall Kingscott                                                                     |                                            |            |                           | P2    | 24/06/21                                | JS GS     | Fence to staff amenity area pushed back to building line. |                |  |
| F Hondatt Hingboott                                                                   |                                            |            |                           |       | Date                                    | Ву Ар     | Note                                                      |                |  |
| hartered Architects<br>hartered Building Surveyors<br>terior Designers<br>DM Services | Project<br>Aldi Porthcawl, Salt Lake North |            |                           | Drawi | Drawing Title                           |           |                                                           |                |  |
|                                                                                       |                                            |            |                           | DE    | DETAILED SECTIONS                       |           |                                                           |                |  |
|                                                                                       |                                            |            |                           |       | STAFF AMENITY                           |           |                                                           |                |  |
|                                                                                       | Client                                     |            |                           |       | ct Number                               | Drawing N | lumber                                                    | Revision       |  |
|                                                                                       | Aldi Stores Ltd                            |            |                           |       | 200959-1471 P4                          |           |                                                           |                |  |
| entworth Court, Lime Kiln Close                                                       |                                            |            |                           |       |                                         |           |                                                           |                |  |
| oke Gifford, Bristol BS34 8SR                                                         | Scale                                      | Paper Size | Filename                  | Date  |                                         | Drawn     | Checked                                                   | Purpose/Status |  |
| 14 (0)117 931 2062                                                                    | 1:50                                       | ISO A1     | 200959 SECTION MASTER.vwx | 01/   | 06/21                                   | JS        | GS                                                        | PLANNING       |  |
| vw.kendallkingscott.co.uk                                                             | © Copyright                                |            | Do not scale this drawing | Chec  | Check all dimensions and levels on site |           |                                                           |                |  |