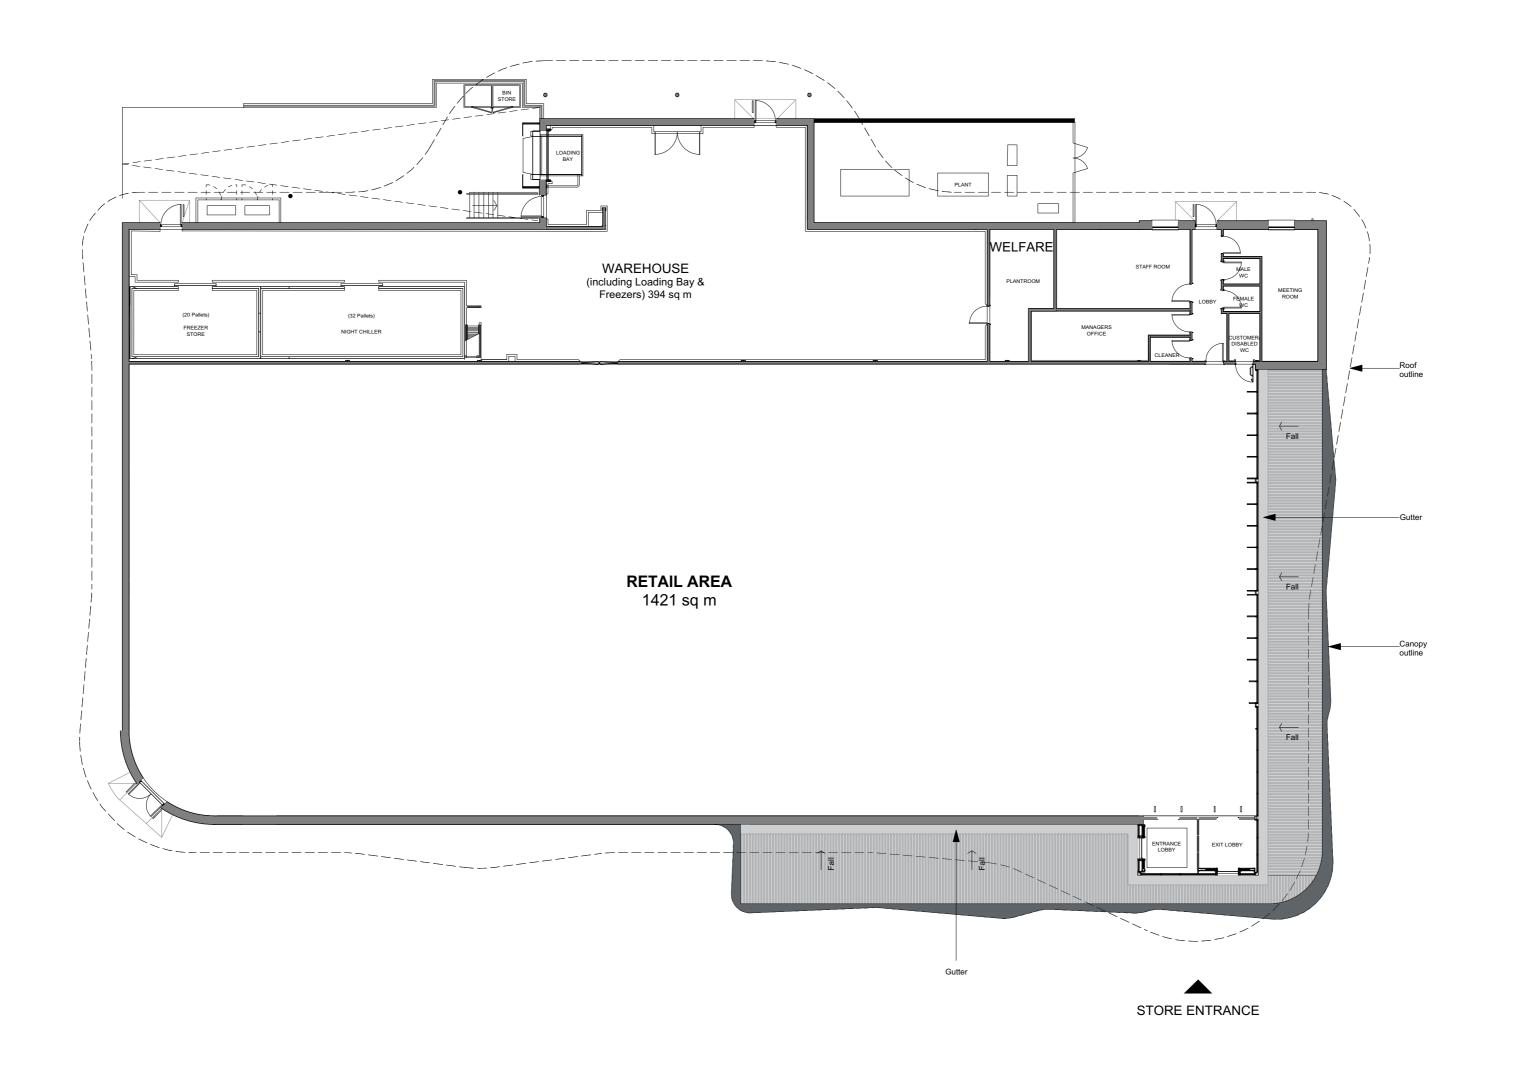

Aldi Porthcawl, Salt Lake North

PROPOSED CANOPY PLAN

P1 13/0421 JS GS First Issue Rev Date By Ap Note

P4 27/07/21 JS GS Underfloor heating manifold

P3 21/06/21 JS GS External wall thickness revised to

P2 03/06/21 JS GS Canopy edge reduced in depth.

moved inside. Cold room condensors moved to loading bay.

show were change in material finish occurs. External plant upated. Warehouse door added. BoC and BoF relocated.

Project Number Drawing Number 200959-1351 **P4** 13/04/21 JS GS PLANNING Do not scale this drawing Check all dimensions and levels on site