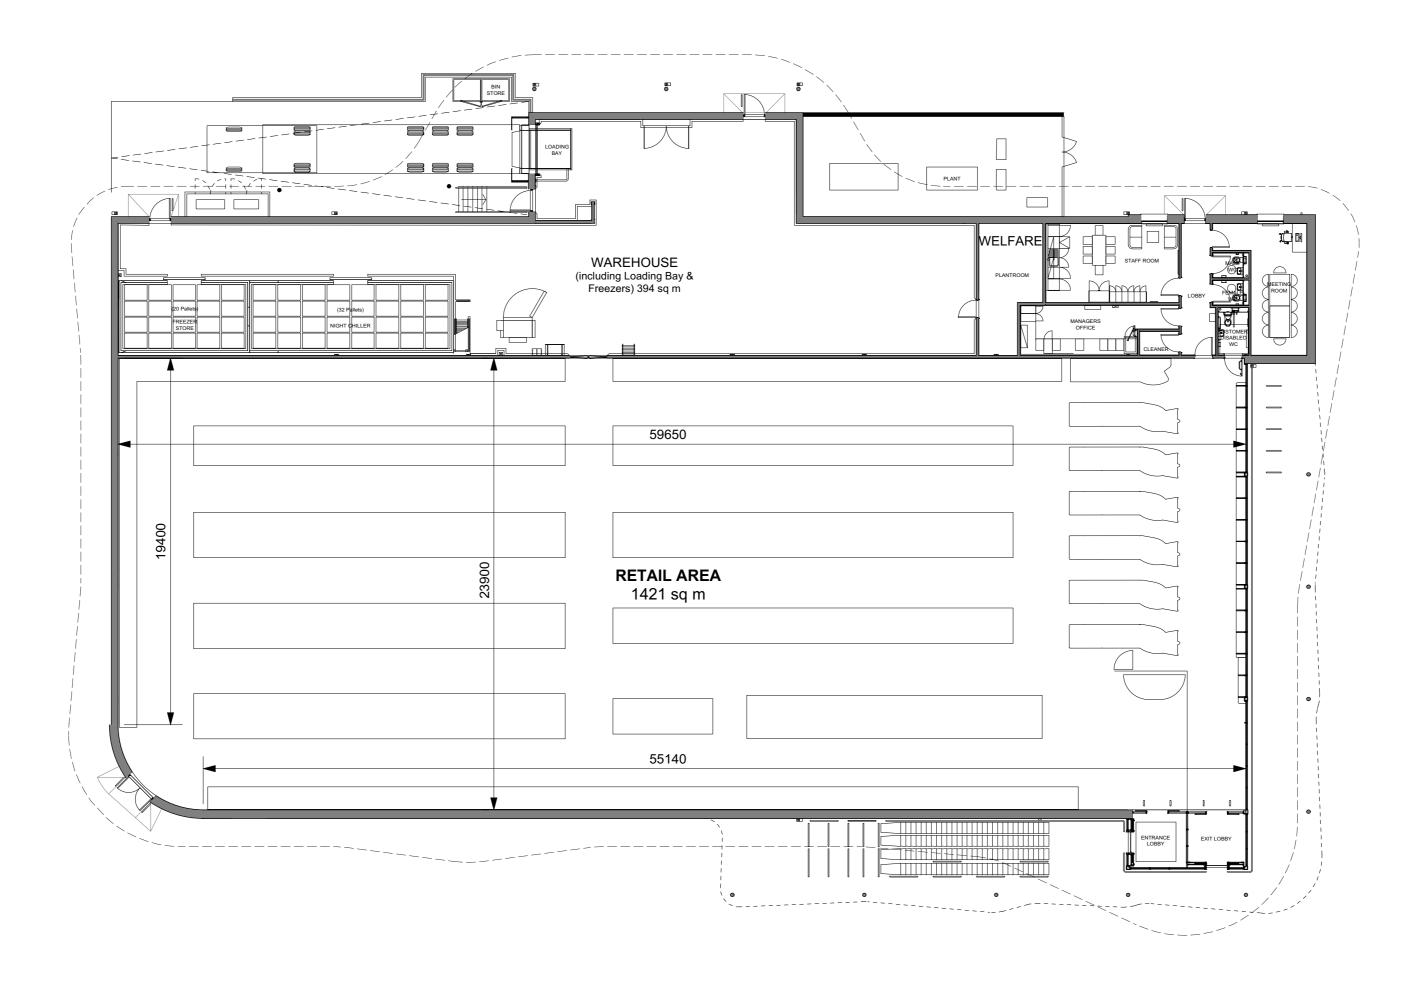

Aldi Stores Ltd

Aldi Porthcawl, Salt Lake North

1:200 ISO A2 200959 PLANS MASTER.vwx

Drawing Title PROPOSED FLOOR PLAN

P1 13/0421 JS GS First Issue Rev Date By Ap Note

Project Number Drawing Number 200959-1350 **P4** 13/04/21 JS GS PLANNING Check all dimensions and levels on site