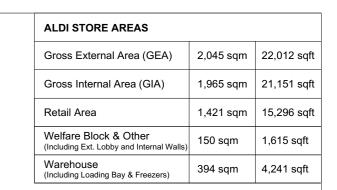

Aldi Stores Ltd

Aldi Porthcawl, Salt Lake North

1:200 ISO A2 200959 PLANS MASTER.vwx

Drawing Title PROPOSED FLOOR PLAN

P1 13/0421 JS GS First Issue Rev Date By Ap Note

Project Number Drawing Number 200959-1350 **P4** 13/04/21 JS GS PLANNING Check all dimensions and levels on site